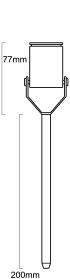

## **DATA SHEET**

The LV-802 is a small but powerful light which comes equipped with a 150mm long 316L stainless steel ground spike for insertion into soil/lawn areas. Solid 316L stainless steel body and bracket. The LV-802 can be discreetly hidden amongst smaller shrubs within a planted border.