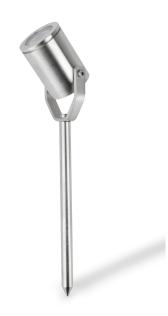

## LV-SS802 Ground bracket spike uplight

## **DATA SHEET**

The LV-802 is a small but powerful light which comes equipped with a 150mm long 316L stainless steel ground spike for insertion into soil/lawn areas. Solid 316L stainless steel body and bracket. The LV-802 can be discreetly hidden amongst smaller shrubs within a planted border.