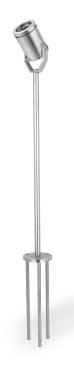

## LV-SS806 Triple spike extension pole light

## **DATA SHEET**

The LV-806 is a surface mounted LED light suitable for installing into borders with low level plants. The addition of the 300mm extension pole raises the fixture above the small plants below allowing the product to be hidden, whilst not restricting the light output.

The LV-806 is for mounting into soil via the 3x 316L stainless steel mounting spikes.

Choose product LV-805 for secure fixing with the use of 3x screws through the floor mounting plate.

Available in black anodised aluminium, or 316L stainless steel.