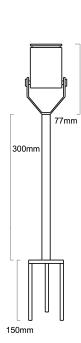

## **DATA SHEET**

The LV-806 is a surface mounted LED light suitable for installing into borders with low level plants. The addition of the 300mm extension pole raises the fixture above the small plants below allowing the product to be hidden, whilst not restricting the light output.

The LV-806 is for mounting into soil via the 3x 316L stainless steel mounting spikes.

Choose product LV-805 for secure fixing with the use of 3x screws through the floor mounting plate.

Available in black anodised aluminium, or 316L stainless steel.