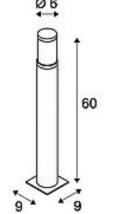

## **TRUST 60**

outdoor floor stand, LED, 3000K, IP55, stainless steel 316, Ø/H 6/60 cm, 8.6W

| Article number            | 228110                           |
|---------------------------|----------------------------------|
| Product family            | TRUST                            |
| Feed-in capability        | No                               |
| Lamp included             | No                               |
| Height                    | 60.5 cm                          |
| Diameter                  | 6 cm                             |
| Net weight                | 2.738 kg                         |
| Gross weight              | 2.984 kg                         |
| Voltage                   | 220-240V ~50/60Hz                |
| Protection class          | 1                                |
| IP-rating                 | IP 55                            |
| Average lifespan          | 35000 Hours                      |
| Colour temperature        | 3000 Kelvin                      |
| Colour rendering index    | 80                               |
| Luminous flux             | 400 lm                           |
| Energy efficiency class   | A++                              |
| Way of mounting           | Surface mounted / Surface ground |
| Colour                    | Stainless steel                  |
| Form                      | cylindric                        |
| Light distribution type 1 | direct - indirect                |
| Light distribution type 2 | rotational symmetric             |
| Material                  | Stainless steel 316              |