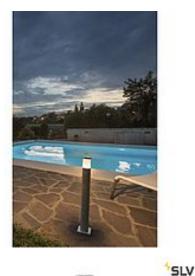

228100 TRUST 30, outdoor floor stand, LED, 3000K, IP55, stainless steel 316, Ø/H 6/30 cm, 8.6W

With the stainless steel TRUST 60 floor stand, the opalescent PC light surface is enclosed by a stainless steel cap. With protection class IP55, it is suitable for outdoor use. As an option an earth spike as well as a connection box for safe electrical connection to the round luminaire upright, are available. The electrical connection of the luminaire, which comes in two sizes, is directly to the 230V mains supply. A stainlesssteel grid is available as a further accessory to change the lighting effect. The TRUST series contains other wall lights and can therefore be used universally. This luminaire is fitted with a powerful 8.6W LED.