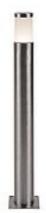

## **TRUST 60**

outdoor floor stand, LED, 3000K, IP55, stainless steel 316, Ø/H 6/60 cm, 8.6W

| Article number            | 228110                           |
|---------------------------|----------------------------------|
| Product family            | TRUST                            |
| Feed-in capability        | No                               |
| Lamp included             | No                               |
| Height                    | 60.5 cm                          |
| Diameter                  | 6 cm                             |
| Net weight                | 2.738 kg                         |
| Gross weight              | 2.984 kg                         |
| Voltage                   | 220-240V ~50/60Hz                |
| Protection class          | 1                                |
| IP-rating                 | IP 55                            |
| Average lifespan          | 35000 Hours                      |
| Colour temperature        | 3000 Kelvin                      |
| Colour rendering index    | 80                               |
| Luminous flux             | 400 lm                           |
| Energy efficiency class   | A++                              |
| Way of mounting           | Surface mounted / Surface ground |
| Colour                    | Stainless steel                  |
| Form                      | cylindric                        |
| Light distribution type 1 | direct - indirect                |
| Light distribution type 2 | rotational symmetric             |
| Material                  | Stainless steel 316              |

228100 TRUST 30, outdoor floor stand, LED, 3000K, IP55, stainless steel 316, Ø/H 6/30 cm, 8.6W

With the stainless steel TRUST 60 floor stand, the opalescent PC light surface is enclosed by a stainless steel cap. With protection class IP55, it is suitable for outdoor use. As an option an earth spike as well as a connection box for safe electrical connection to the round luminaire upright, are available. The electrical connection of the luminaire, which comes in two sizes, is directly to the 230V mains supply. A stainlesssteel grid is available as a further accessory to change the lighting effect. The TRUST series contains other wall lights and can therefore be used universally. This luminaire is fitted with a powerful 8.6W LED.