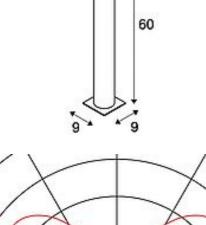

## **TRUST 60**

outdoor floor stand, LED, 3000K, IP55, stainless steel 316, Ø/H 6/60 cm, 8.6W

| Article number            | 228110                           |
|---------------------------|----------------------------------|
| Product family            | TRUST                            |
| Feed-in capability        | No                               |
| Lamp included             | No                               |
| Height                    | 60.5 cm                          |
| Diameter                  | 6 cm                             |
| Net weight                | 2.738 kg                         |
| Gross weight              | 2.984 kg                         |
| Voltage                   | 220-240V ~50/60Hz                |
| Protection class          | 1                                |
| IP-rating                 | IP 55                            |
| Average lifespan          | 35000 Hours                      |
| Colour temperature        | 3000 Kelvin                      |
| Colour rendering index    | 80                               |
| Luminous flux             | 400 lm                           |
| Energy efficiency class   | A++                              |
| Way of mounting           | Surface mounted / Surface ground |
| Colour                    | Stainless steel                  |
| Form                      | cylindric                        |
| Light distribution type 1 | direct - indirect                |
| Light distribution type 2 | rotational symmetric             |
| Material                  | Stainless steel 316              |

228100 TRUST 30, outdoor floor stand, LED, 3000K, IP55, stainless steel 316, Ø/H 6/30 cm, 8.6W

With the stainless steel TRUST 60 floor stand, the opalescent PC light surface is enclosed by a stainless steel cap. With protection class IP55, it is suitable for outdoor use. As an option an earth spike as well as a connection box for safe electrical connection to the round luminaire upright, are available. The electrical connection of the luminaire, which comes in two sizes, is directly to the 230V mains supply. A stainlesssteel grid is available as a further accessory to change the lighting effect. The TRUST series contains other wall lights and can therefore be used universally. This luminaire is fitted with a powerful 8.6W LED.