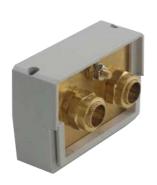

## **Extension Boxes, Terminals and Glandplates**

For SWA cables up to 25mm2 (35mm2 circular), the range of extension boxes provide versatility, ease of termination and quick installation.

Designed for strength with moulded DIN rails and terminal clamps the boxes fit onto the cut outs and accept a range of gland plates – plastic plates for use with CETs, brass plates with holes to accept compression glands and brass plates fitted with ferrules.

Manufactured from brass, the live, neutral and earth terminals are fully insulated.

With brass plate with BW

With brass plate with BW20

**Terminal Rack** 

**201689 606342** 

sales@exteriorlights.co.uk www.exteriorlights.co.uk