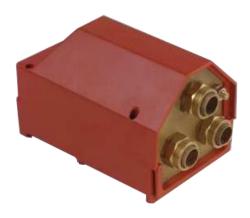

## **Extension Boxes, Terminals and Glandplates**

For SWA cables up to 25mm2 (35mm2 circular), the range of extension boxes provide versatility, ease of termination and quick installation.

Designed for strength with moulded DIN rails and terminal clamps the boxes fit onto the cut outs and accept a range of gland plates – plastic plates for use with CETs, brass plates with holes to accept compression glands and brass plates fitted with ferrules.

Manufactured from brass, the live, neutral and earth terminals are fully insulated.

With brass plate with BW

With brass plate with BW20

**Terminal Rack** 

**201689 606342** 

sales@exteriorlights.co.uk www.exteriorlights.co.uk