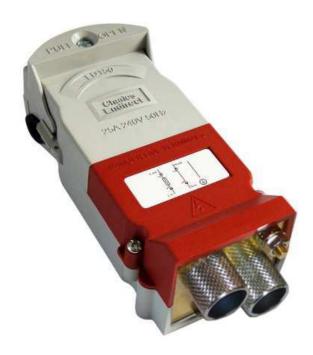

## FD150 DOUBLE POLE SINGLE FUSE CUT-OUT

The cut outs have been designed for strength, durability, ease of installation and to meet the full requirements of BS 7654.

The range features a secure and quick release carrier to provide safe and easy access to fuses and outgoing terminals.

The standard FD150 are double pole for a BS88 pt 1 – AC19 Tag Type (LST).

Other options are available please contact our sales office for details.