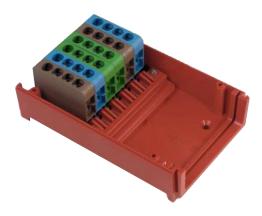

## **Extension Boxes, Terminals and Glandplates**

For SWA cables up to 25mm2 (35mm2 circular), the range of extension boxes provide versatility, ease of termination and quick installation.

Designed for strength with moulded DIN rails and terminal clamps the boxes fit onto the cut outs and accept a range of gland plates – plastic plates for use with CETs, brass plates with holes to accept compression glands and brass plates fitted with ferrules.

Manufactured from brass, the live, neutral and earth terminals are fully insulated.

With brass plate with BW

With brass plate with BW20

**Terminal Rack** 

**201689 606342** 

sales@exteriorlights.co.uk www.exteriorlights.co.uk