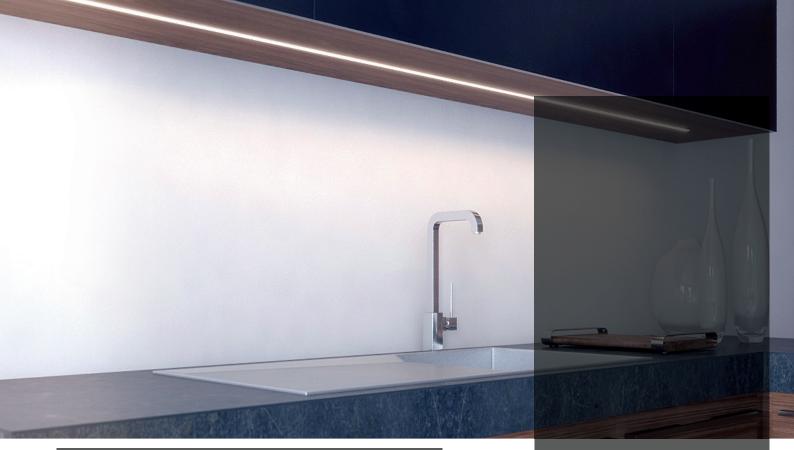

# **Aluminium profiles A**L-1 & AL-1i

The AL-1 and AL-1i are a discreet profiles with a shallow depth, making ideal for use in installations where the profile is not visible, but light output is. This profiles are ideal for use with lower wattage LED strips.

### Surface mounted