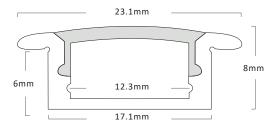

# **Aluminium profiles A**L-1 & AL-1i

The AL-1 and AL-1i are a discreet profiles with a shallow depth, making ideal for use in installations where the profile is not visible, but light output is. This profiles are ideal for use with lower wattage LED strips.

### Surface mounted



#### Inset



#### **Dimensions**





#### Note

For compatibility of LED strip with aluminium profile, please refer to the compatibility chart in our catalogue or on our website:

www.intalite.co.uk/compatibilitychart











# **Technical specification**

Surface mounted AL-1/1M AL-1/2M AL-1i/1M AL-1i/2M Inset 1m Length 2m

Construction anodised aluminium 6063

IP rating IP20

## **Compatible diffusers**

| Code     | Lenght | Finish  | Construction  |
|----------|--------|---------|---------------|
| DIF-C/1M | lm     | clear   | polycarbonate |
| DF-F/1M  | lm     | frosted | polycarbonate |
| DIF-O/1M | lm     | opal    | polycarbonate |
| DIF-C/2M | 2m     | clear   | polycarbonate |
| DIF-F/2M | 2m     | frosted | polycarbonate |
| DIF-O/2M | 2m     | opal    | polycarbonate |

## Accessories

Code Profile

Two mou