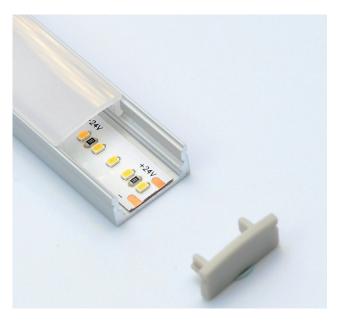

# **Aluminium profiles A**L-1 & AL-1i

The AL-1 and AL-1i are a discreet profiles with a shallow depth, making ideal for use in installations where the profile is not visible, but light output is. This profiles are ideal for use with lower wattage LED strips.

### Surface mounted



#### Inset



#### **Dimensions**





#### Note

For compatibility of LED strip with aluminium profile, please refer to the compatibility chart in our catalogue or on our website:

www.intalite.co.uk/compatibilitychart











# **Technical specification**

Surface mounted AL-1/1M AL-1/2M AL-1i/1M AL-1i/2M Inset 1m Length 2m

Construction anodised aluminium 6063

IP rating IP20

## **Compatible diffusers**

| Code     | Lenght | Finish  | Construction  |
|----------|--------|---------|---------------|
| DIF-C/1M | lm     | clear   | polycarbonate |
| DF-F/1M  | lm     | frosted | polycarbonate |
| DIF-O/1M | lm     | opal    | polycarbonate |
| DIF-C/2M | 2m     | clear   | polycarbonate |
| DIF-F/2M | 2m     | frosted | polycarbonate |
| DIF-O/2M | 2m     | opal    | polycarbonate |