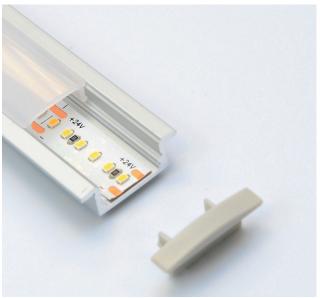

# **Aluminium profiles A**L-1 & AL-1i

The AL-1 and AL-1i are a discreet profiles with a shallow depth, making ideal for use in installations where the profile is not visible, but light output is. This profiles are ideal for use with lower wattage LED strips.

### Surface mounted



#### Inset



#### **Dimensions**





#### Note

For compatibility of LED strip with aluminium profile, please refer to the compatibility chart in our catalogue or on our website:

www.intalite.co.uk/compatibilitychart











# **Technical specification**

Surface mounted AL-1/1M AL-1/2M AL-1i/1M AL-1i/2M Inset 1m Length 2m

Construction anodised aluminium 6063

IP rating IP20

## **Compatible diffusers**

| Code     | Lenght | Finish  | Construction  |
|----------|--------|---------|---------------|
| DIF-C/1M | lm     | clear   | polycarbonate |
| DF-F/1M  | lm     | frosted | polycarbonate |
| DIF-O/1M | lm     | opal    | polycarbonate |
| DIF-C/2M | 2m     | clear   | polycarbonate |
| DIF-F/2M | 2m     | frosted | polycarbonate |
| DIF-O/2M | 2m     | opal    | polycarbonate |

## Accessori