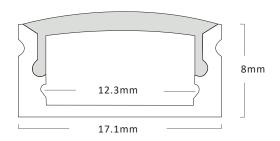

# **Aluminium profiles A**L-1 & AL-1i

The AL-1 and AL-1i are a discreet profiles with a shallow depth, making ideal for use in installations where the profile is not visible, but light output is. This profiles are ideal for use with lower wattage LED strips.

### Surface mounted



#### Inset



#### **Dimensions**





#### Note

For compatibility of LED strip with aluminium profile, please refer to the compatibility chart in our catalogue or on our website:

www.intalite.co.uk/compatibilitychart











# **Technical specification**

Surface mounted AL-1/1M AL-1/2M AL-1i/1M AL-1i/2M Inset 1m Length 2m

Construction anodised aluminium 6063

IP rating IP20

## **Compatible diffusers**

| Code     | Lenght | Finish  | Construction  |
|----------|--------|---------|---------------|
| DIF-C/1M | lm     | clear   | polycarbonate |
| DF-F/1M  | lm     | frosted | polycarbonate |
| DIF-O/1M | lm     | opal    | polycarbonate |
| DIF-C/2M | 2m     | clear   | polycarbonate |
| DIF-F/2M | 2m     | frosted | polycarbonate |
| DIF-O/2M | 2m     | opal    | polycarbonate |

## Accessories

Code Profile

Two m