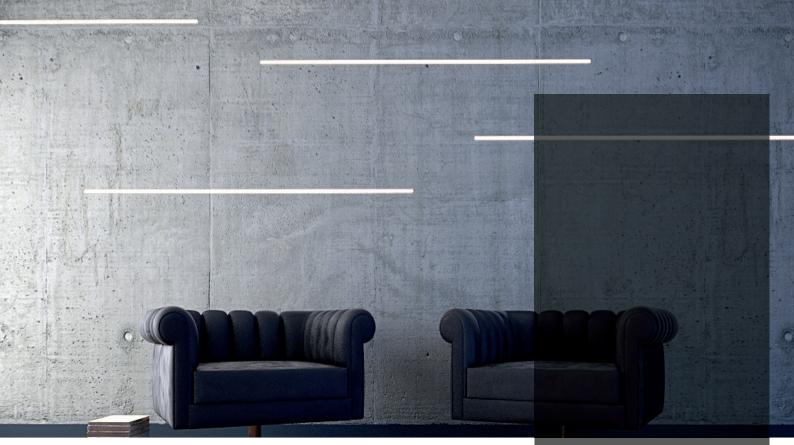

# Aluminium profiles **A**L-2 & AL-2i

Al-2 and AL-2i are versatile profiles, which can be used with a multitude of our LED strips. The illumination distance can vary from a small to a wider distance as the profile can accommodate higher power LED strips.

### Surface mounted

#### Inset