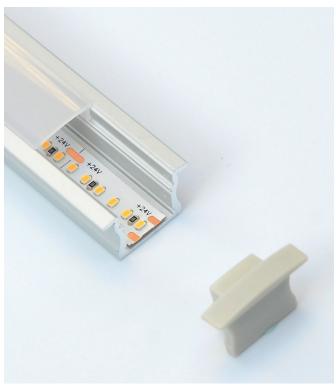

# Aluminium profiles **A**L-2 & AL-2i

Al-2 and AL-2i are versatile profiles, which can be used with a multitude of our LED strips. The illumination distance can vary from a small to a wider distance as the profile can accommodate higher power LED strips.

### Surface mounted



#### Inset



#### Dimensions















# **Technical specification**

AL-2/2M AL-2/1M Surface mounted Inset AL-2i/1M AL-2i/2M

anodised aluminium 6063

Length 1m 2m

IP rating **IP20** 

Construction

## **Compatible diffusers**

| Code     | Length | Finish  | Construction  |
|----------|--------|---------|---------------|
| DIF-C/1M | lm     | clear   | polycarbonate |
| DF-F/1M  | lm     | frosted | polycarbonate |
| DIF-O/1M | lm     | opal    | polycarbonate |
| DIF-C/2M | 2m     | clear   | polycarbonate |
| DIF-F/2M | 2m     | frosted | polycarbonate |
| DIF-O/2M | 2m     | opal    | polycarbonate |

# Accessories

Code Profile

Two mounting clips, 1 pc Surface AL-2/Clip end cap with hole & 1 pc mounted

end cap without hole

1 pc end cap with hole & 1 AL-2i/ENDCAPS Inset pc end cap witho