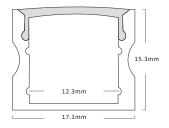

# Aluminium profiles **A**L-2 & AL-2i

Al-2 and AL-2i are versatile profiles, which can be used with a multitude of our LED strips. The illumination distance can vary from a small to a wider distance as the profile can accommodate higher power LED strips.

### Surface mounted



#### Inset



#### Dimensions















# **Technical specification**

AL-2/2M AL-2/1M Surface mounted Inset AL-2i/1M AL-2i/2M

anodised aluminium 6063

Length 1m 2m

IP rating **IP20** 

Construction

## **Compatible diffusers**

| Code     | Length | Finish  | Construction  |
|----------|--------|---------|---------------|
| DIF-C/1M | lm     | clear   | polycarbonate |
| DF-F/1M  | lm     | frosted | polycarbonate |
| DIF-O/1M | lm     | opal    | polycarbonate |
| DIF-C/2M | 2m     | clear   | polycarbonate |
| DIF-F/2M | 2m     | frosted | polycarbonate |
| DIF-O/2M | 2m     | opal    | polycarbonate |

# Accessories

Code Profile

Two mounting clips, 1 pc Surface AL-2/Clip end cap with hole & 1 pc mounted

end cap without hole

1 pc end cap with hole & 1 AL-2i/ENDCAPS Inset pc end cap without hole

#### Note