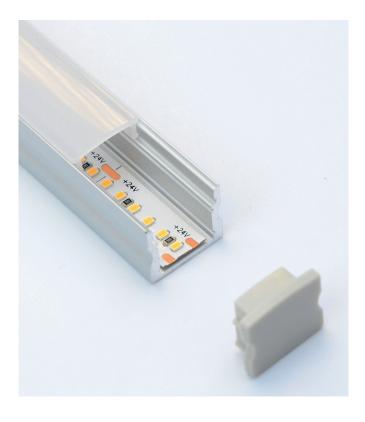

# Aluminium profiles **A**L-2 & AL-2i

Al-2 and AL-2i are versatile profiles, which can be used with a multitude of our LED strips. The illumination distance can vary from a small to a wider distance as the profile can accommodate higher power LED strips.

### Surface mounted



#### Inset



#### Dimensions















# **Technical specification**

AL-2/2M AL-2/1M Surface mounted Inset AL-2i/1M AL-2i/2M

anodised aluminium 6063

Length 1m 2m

IP rating **IP20** 

Construction

## **Compatible diffusers**

| Code     | Length | Finish  | Construction  |
|----------|--------|---------|---------------|
| DIF-C/1M | lm     | clear   | polycarbonate |
| DF-F/1M  | lm     | frosted | polycarbonate |
| DIF-O/1M | lm     | opal    | polycarbonate |
| DIF-C/2M | 2m     | clear   | polycarbonate |
| DIF-F/2M | 2m     | frosted | polycarbonate |
| DIF-O/2M | 2m     | opal    | polycarbonate |

# Accessories

Code Profile

Two mounting clips, 1 pc Surface AL-2/Clip end cap with hole & 1 pc mounted

end cap without hole

1 pc end cap with hole & 1 AL-2i/ENDCAPS Inset pc