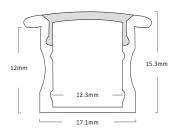

# Aluminium profiles **A**L-2 & AL-2i

Al-2 and AL-2i are versatile profiles, which can be used with a multitude of our LED strips. The illumination distance can vary from a small to a wider distance as the profile can accommodate higher power LED strips.

### Surface mounted



#### Inset



#### Dimensions















# **Technical specification**

AL-2/2M AL-2/1M Surface mounted Inset AL-2i/1M AL-2i/2M

anodised aluminium 6063

Length 1m 2m

IP rating **IP20** 

Construction

## **Compatible diffusers**

| Code     | Length | Finish  | Construction  |
|----------|--------|---------|---------------|
| DIF-C/1M | lm     | clear   | polycarbonate |
| DF-F/1M  | lm     | frosted | polycarbonate |
| DIF-O/1M | lm     | opal    | polycarbonate |
| DIF-C/2M | 2m     | clear   | polycarbonate |
| DIF-F/2M | 2m     | frosted | polycarbonate |
| DIF-O/2M | 2m     | opal    | polycarbonate |

# Accessories

Code Profile

Two mounting clips, 1 pc Surface AL-2/Clip end cap with hole & 1 pc mounted

end cap without hole

1 pc end cap with hole & 1 AL-2i/ENDCAPS Inset pc end cap without hole

#### Note

F