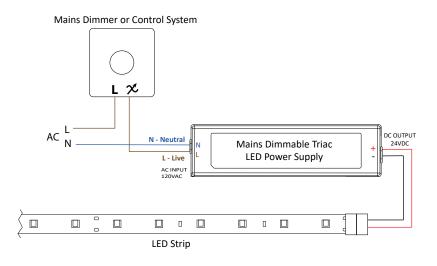

### Wiring diagram

## 100W Mains Dimmable LED Driver

Note

For compatibility of dimmable drivers with mains dimmers and home automation systems please refer to the compatibility chart on our website: www.intalite.co.uk/dimmerscompatibility