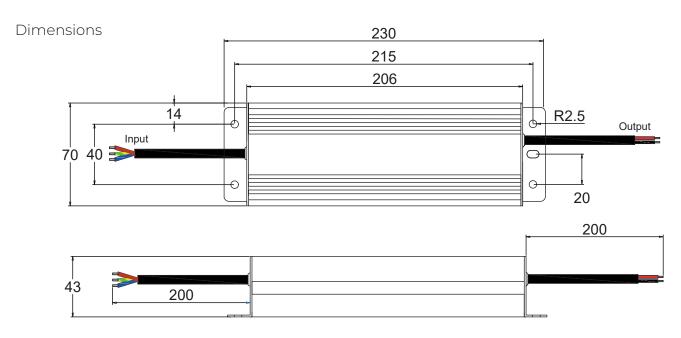

Dimming Type PWM dimming, PWM frequency ~ 400Hz

Minimum Load to achieve optimum

dimming of 5-100%

Dimmer Leading Edge and Trailing Edge

Note Consult the Derating Curve for load guidance.

10%, 10W

Mechanical Size 230x70x43mm (L×W×H)

Weight 1.1Kg

To calculate the maximum number of drivers per mcb the following calculation can be applied: Number for drivers= Ipeak (breaker)/ Isurge (driver).

Consult breaker manufacturer for guidance on circuit breakers for direct current applications.