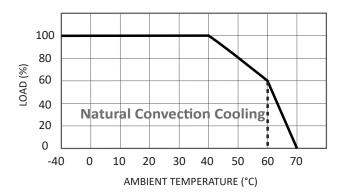

Dimming Type PWM dimming, PWM frequency ~ 400Hz

Minimum Load to achieve optimum

dimming of 5-100%

Dimmer Leading Edge and Trailing Edge

Note Consult the Derating Curve for load guidance.

10%, 10W

Mechanical Size 230x70x43mm (L×W×H)

### Derating Curve