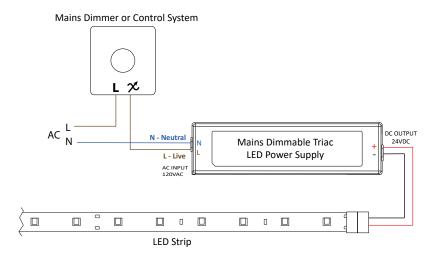

### Wiring diagram

#### Note

For compatibility of dimmable drivers with mains dimmers and home automation systems please refer to the compatibility chart on our website: www.intalite.co.uk/dimmerscompatibility