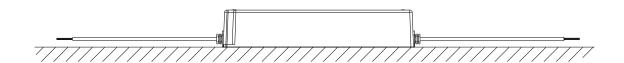

stand Voltage I/P-O/P:3.75KVAC

Isolation Resistance I/P-O/ P:100M $\Omega$  / 500VDC / 25°C / 70%RH

EMC Emission and Immunity EN 55015:2013/A1:2015, EN 61547:2009,

EN 61000-3-2:2014, EN 61000-3-3:2013

Dimming Type PWM dimming, PWM frequency ~ 400Hz

Minimum Load to achieve optimum

dimming of 5-100%

10%, 15w

Dimmer Leading Edge and Trailing Edge

Note Consult the Derating Curve for load guidance.

Mechanical Size 256x78x47mm (L×W×H)

Weight 1.45Kg

To calculate the maximum number of drivers per mcb the following calculation can be applied: Number for drivers= Ipeak (breaker)/ Isurge (driver).

Consult breaker manufacturer for guidance on circuit breakers for direct current applications.









# 150W Mains Dimmable LED Driver



### **Dimensions**



Recommended Mounting Position



### Wiring diagram











### 150W Mains Dimmable LED Driver



#### Note

For compatibility of dimmable drivers with mains dimmers and home automation systems please refer to the compatibility chart on our website: www.intalite.co.uk/dimmerscompatibility

### Derating Curve



### **Guarantee:**

All LED and electrical components carry a 5 year electrical guarantee, All lamps have their own average life span. We recommend all products are installed by NICEIC / registered electrical contractors, failure to do so will result in any guarantee becoming void.

### **Full Terms & Conditions:**

For our full terms and conditions please visit our website - www.intalite.co.uk/terms-conditions

INTALITE UK 148 - 154 Merton High Street; London, SW19 1AZ, UK Tel: +44 (0)20 8542 1471 Fax: 0870 4