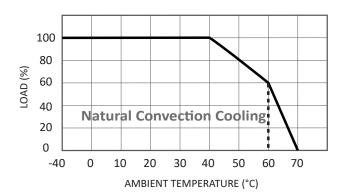

Dimming Type PWM dimming, PWM frequency ~ 400Hz

Minimum Load to achieve optimum

dimming of 5-100%

10%, 15w

Dimmer Leading Edge and Trailing Edge

Note Consult the Derating Curve for load guidance.

Mechanical Size 256x78x47mm (L×W×H)

### Derating Curve