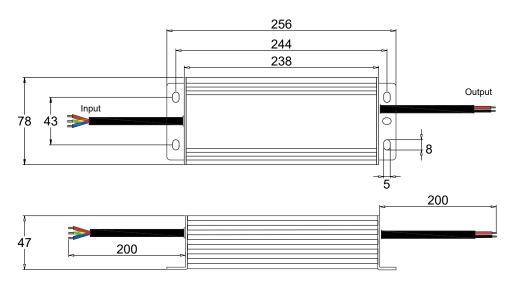

### **Dimensions**

Recommended Mounting Position

Dimming Type PWM dimming, PWM frequency ~ 400Hz

Minimum Load to achieve optimum

dimming of 5-100%

10%, 15w

Dimmer Leading Edge and Trailing Edge

Note Consult the Derating Curve for load guidance.

Mechanical Size 256x78x47mm (L×W×H)