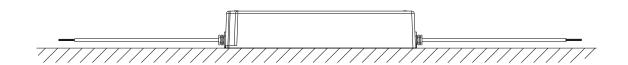

removed

Environment Working Temp -30~+50°C

Working Humidity 20~90%RH, non-condensing

Ingress Protection IP67 waterproof

Storage Temp / Humidity -40~+80°C, 10~95%RH

Safety & EMC Safety Standards EN61347-1; EN61347-2-13, SELV, IP67 approved

Withstand Voltage I/P-O/P:3KVAC; I/P-FG:3KVAC; O/P-FG:0.5KVAC

Isolation Resistance I/P-O/P:150M $\Omega$ /500VDC/25°C/70%RH

EMC Emission EN 55015:2013 EMC Immunity EN 61547:2009

To calculate the maximum number of drivers per mcb the following calculation can be applied: Number for drivers= Ipeak (breaker)/ Isurge (driver).

Consult breaker manufacturer for guidance on circuit breakers for direct current applications.











# **20W** Standard LED Driver

# Constant Voltage IP67 24VDC

#### **Dimensions**



### Recommended Mounting Position



### Mains Wiring Diagram



\* Consult switch manufacturer wiring diagram for connections on the switch











## 20W Standard LED Driver

# onstant Voltage IP67 24VDC

#### Intalite Controllers Wiring Diagram



### **Derating Curve**



INTALITE UK 148 - 154 Merton High Street; London, SW19 1AZ, UK Tel: +44 (0)20 8542 1471 Fax: 0870 4211 763 www.intalite.co.uk sales@intalite.co.uk

#### **Guarantee:**

All LED and electrical components carry a 5 year electrical guarantee, All lamps have their own average life span. We recommend all products are installed by NICEIC / registered electrical contractors, failure to do so will result in any guarantee becoming void.

#### **Full Terms & Conditions:**

For our full terms and conditions please visit our website - www.intalite.co.uk/terms-c