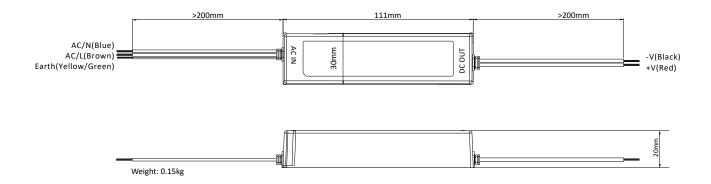

ers automatically after condition is removed

Environment Working Temp -30~+50°C

Working Humidity 20~90%RH, non-condensing

Ingress Protection IP67 waterproof

Storage Temp / Humidity -40~+80°C, 10~95%RH

Safety & EMC Safety Standards EN61347-1; EN61347-2-13, SELV, IP67 approved

Withstand Voltage I/P-O/P:3KVAC; I/P-FG:3KVAC; O/P-FG:0.5KVAC

Isolation Resistance I/P-O/P:150M $\Omega$ /500VDC/25°C/70%RH

EMC Emission EN 55015:2013 EMC Immunity EN 61547:2009

To calculate the maximum number of drivers per mcb the following calculation can be applied: Number for drivers= Ipeak (breaker)/ Isurge (driver).

Consult breaker manufacturer for guidance on circuit breakers for direct current applications.











# **20W** Standard LED Driver

# Constant Voltage IP67 24VDC

#### **Dimensions**



### Recommended Mounting Position



### Mains Wiring Diagram



\* Consult switch manufacturer wiring diagram for connections on the switch











## 20W Standard LED Driver

# onstant Voltage IP67 24VDC

#### Intalite Controllers Wiring Diagram



### **Derating Curve**



INTALITE UK 148 - 154 Merton High Street; London, SW19 1AZ, UK Tel: +44 (0)20 8542 1471 Fax: 0870 4211 763 www.intalite.co.uk sales@intalite.co.uk

#### **Guarantee:**

All LED and electrical components carry a 5 year electrical guarantee, All lamps have their own average life span. We recommend all products are installed by NICEIC / registered electrical contractors, failure to do so will result in any guarantee becoming void.

#### **Full Terms & Conditions:**

For our full terms and conditions please visit our