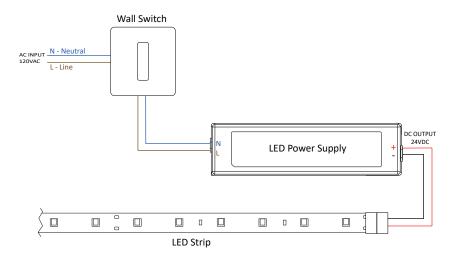

### Mains Wiring Diagram

\* Consult switch manufacturer wiring diagram for connections on the switch