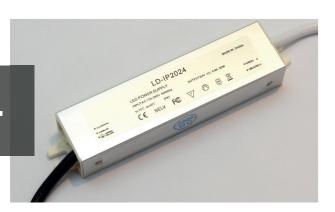

## 20W Standard LED Driver

Constant Voltage IP67 24VDC

# LD-IP20/24



### **Technical Specification**

Order Code LD-IP20/24

Output Rated Power 20W

Rated Current 0.83A

Output Voltage 24V DC

Voltage Tolerance ±0.5V

Input Voltage Range 170~265VAC

Frequency Range 47~63Hz

Efficiency (Typ) 82%
Power Factor (Typ) 0.6
AC Current (Typ) 0.18A

Inrush Current (Max) 25A Max (50% Ipeak Twidth=485µs) 230VAC

Protection Overload ≤ 120%

Short circuit Recovers automatically after condition is removed

Environment Working Temp -30~+50°C

Working Humidity 20~90%RH, non-condensing

Ingress Protection IP67 waterproof

Storage Temp / Humidity -40~+80°C, 10~95%RH

Safety & EMC Safety Standards EN61347-1; EN61347-2-13, SELV, IP67 approved

Withstand Voltage I/P-O/P:3KVAC; I/P-FG:3KVAC; O/P-FG:0.5KVAC

Isolation Resistance I/P-O/P:150M $\Omega$ /500VDC/25°C/70%RH

EMC Emi