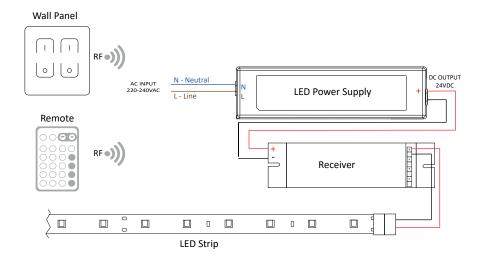

-2-13, SELV, IP67 approved

Withstand Voltage I/P-O/P:3KVAC; I/P-FG:3KVAC; O/P-FG:0.5KVAC

Isolation Resistance I/P-O/P:150M $\Omega$ /500VDC/25°C/70%RH

EMC Emission EN 55015:2013 EMC Immunity EN 61547:2009

To calculate the maximum number of drivers per mcb the following calculation can be applied: Number for drivers= Ipeak (breaker)/ Isurge (driver).

Consult breaker manufacturer for guidance on circuit breakers for direct current applications.











# **20W** Standard LED Driver

# Constant Voltage IP67 24VDC

#### **Dimensions**



### Recommended Mounting Position



### Mains Wiring Diagram



\* Consult switch manufacturer wiring diagram for connections on the switch











## 20W Standard LED Driver

# onstant Voltage IP67 24VDC

#### Intalite Controllers Wiring Diagram



### **Derating Curve**



INTALITE UK 148 - 154 Merton High Street; London, SW19 1AZ, UK Tel: +44 (0)20 8542 1471 Fax: 0870 4211 763 www.intalite.co.uk sales@intalite.co.uk

#### **Guarantee:**

All LED and electrical components carry a 5 year electrical guarantee, All lamps have their own average life span. We recommend all products are installed by NICEIC / registered electrical contractors, failure to do so will result in any guarantee becoming void.

#### **Full Terms & Conditions:**

For our full terms and conditions please visit our website - www.intalite.co.uk/terms-conditions