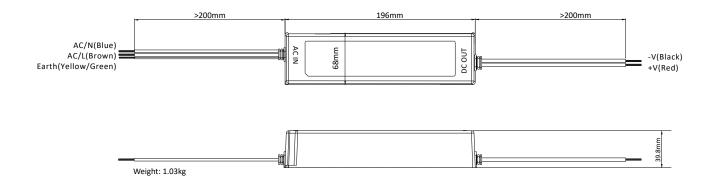

y 20~90%RH, non-condensing

Ingress Protection IP67 waterproof

Storage Temp / Humidity -40~+80°C, 10~95%RH

Safety & EMC Safety Standards EN 61347-1:2008+AI+A2 EN 61347-2-13:2014,

EN 62493:2010, AfPS GS 2014:01 Par. 3.1

Withstand Voltage I/P-O/P:3.00KVAC

Isolation Resistance I/P-O/ P:50M $\Omega$  / 500VDC / 25°C / 70%RH

EMC Emission EN55015:2006+A1:2007+A2:2009, EN61000-3-2:

2006+A1:2009+A2:2009, EN 61000-3-3:2008

EMC Immunity EN61457:1995+A1:2009

To calculate the maximum number of drivers per mcb the following calculation can be applied: Number for drivers= Ipeak (breaker)/ Isurge (driver).

Consult breaker manufacturer for guidance on circuit breakers for direct current applications.











## **100**W Standard LED Driver

# Constant Voltage IP67 24VDC

#### **Dimensions**



### Recommended Mounting Position



### Mains Wiring Diagram



\* Consult switch manufacturer wiring diagram for connections on the switch











### **100**W Standard LED Driver

# onstant Voltage IP67 24VDC

#### Intalite Controllers Wiring Diagram



### **Derating Curve**



INTALITE UK 148 - 154 Merton High Street; London, SW19 1AZ, UK Tel: +44 (0)20 8542 1471 Fax: 0870 4211 763 www.intalite.co.uk sales@intalite.co.uk

#### **Guarantee:**

All LED and electrical components carry a 5 year electrical guarantee, All lamps have their own average life span. We recommend all products are installed by NICEIC / registered electrical contractors, failure to do so will result in any guarantee becoming void.

#### **Full Terms & Conditions:**

For our full terms and conditions please vis