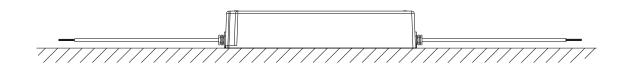

rotection IP67 waterproof

Storage Temp / Humidity -40~+80°C, 10~95%RH

Safety & EMC Safety Standards EN 61347-1:2008+AI+A2 EN 61347-2-13:2014,

EN 62493:2010, AfPS GS 2014:01 Par. 3.1

Withstand Voltage I/P-O/P:3.00KVAC

Isolation Resistance I/P-O/ P:50M $\Omega$  / 500VDC / 25°C / 70%RH

EMC Emission EN55015:2006+A1:2007+A2:2009, EN61000-3-2:

2006+A1:2009+A2:2009, EN 61000-3-3:2008

EMC Immunity EN61457:1995+A1:2009

To calculate the maximum number of drivers per mcb the following calculation can be applied: Number for drivers= Ipeak (breaker)/ Isurge (driver).

Consult breaker manufacturer for guidance on circuit breakers for direct current applications.











## **100**W Standard LED Driver

# Constant Voltage IP67 24VDC

#### **Dimensions**



### Recommended Mounting Position



### Mains Wiring Diagram



\* Consult switch manufacturer wiring diagram for connections on the switch











### **100**W Standard LED Driver

# onstant Voltage IP67 24VDC

#### Intalite Controllers Wiring Diagram



### **Derating Curve**



INTALITE UK 148 - 154 Merton High Street; London, SW19 1AZ, UK Tel: +44 (0)20 8542 1471 Fax: 0870 4211 763 www.intalite.co.uk sales@intalite.co.uk

#### **Guarantee:**

All LED and electrical components carry a 5 year electrical guarantee, All lamps have their own average life span. We recommend all products are installed by NICEIC / registered electrical contractors, failure to do so will result in any guarantee becoming void.

#### **Full Terms & Conditions:**

For our full terms and conditions please visit our website - www.intalite.co.uk/t