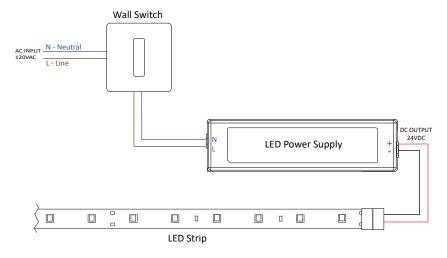

### Mains Wiring Diagram

\* Consult switch manufacturer wiring diagram for connections on the switch