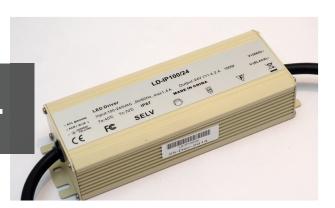

# **100**W Standard LED Driver

Constant Voltage IP67 24VDC

# LD-IP100/24

### Technical Specification

Order Code LD-IP100/24

Output Rated Power 100W

Rated Current 4.2A

Output Voltage 24V DC

Voltage Tolerance ±0.5V

Input Voltage Range 90~264VAC

Frequency Range 47~63Hz

Efficiency (Typ) 87%

Power Factor (Typ)  $\geq$  0.90

AC Current (Typ) 1.40A

Inrush Current (Max) 75A Max(50% Ipeak Twidth=485µs) 230VAC

Protection Overload ≤ 120% - 180%

Short circuit Recovers automatically after condition is removed

Environment Working Temp -25~+50°C

Working Humidity 20~90%RH, non-condensing

Ingress Protection IP67 waterproof

Storage Temp / Humidity -40~+80°C, 10~95%RH

Safety & EMC Safety Standards EN 61347-1:2008+AI+A2 EN 61347-2-13:2014,

EN 62493:2010, AfPS GS 2014:01 Par. 3.1

Withstand Voltage I/P-O/P:3.00KVAC

Isolation Resistance I/P-O/ P:50M $\Omega$  / 500VDC / 25°C / 70%RH

EMC Emission EN55015:2006+A1:2007+A2:2009, EN61000-3-2:

2006+A1:2009+A2:2009, EN 61000-3-3:2008

EMC Immunity EN61457:1995+A1:2009

To calculate the maximum number of drivers per mcb the following calculation can be applied: Number for drivers= Ipeak (breaker)/ Isurge (driver).

Consult breaker manufacturer for guidance on circuit breakers for direct current applications.