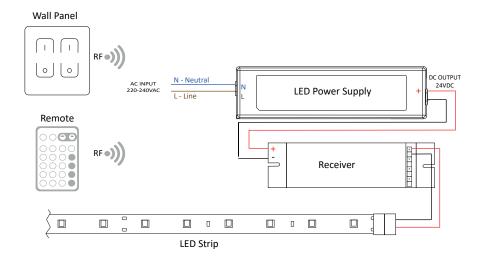

solation Resistance I/P-O/ P:50M $\Omega$  / 500VDC / 25°C / 70%RH

EMC Emission EN55015:2006+A1:2007+A2:2009, EN61000-3-2:

2006+A1:2009+A2:2009, EN 61000-3-3:2008

EMC Immunity EN61457:1995+A1:2009

To calculate the maximum number of drivers per mcb the following calculation can be applied: Number for drivers= Ipeak (breaker)/ Isurge (driver).

Consult breaker manufacturer for guidance on circuit breakers for direct current applications.











## **100**W Standard LED Driver

# Constant Voltage IP67 24VDC

#### **Dimensions**



### Recommended Mounting Position



### Mains Wiring Diagram



\* Consult switch manufacturer wiring diagram for connections on the switch











### **100**W Standard LED Driver

# onstant Voltage IP67 24VDC

#### Intalite Controllers Wiring Diagram



### **Derating Curve**



INTALITE UK 148 - 154 Merton High Street; London, SW19 1AZ, UK Tel: +44 (0)20 8542 1471 Fax: 0870 4211 763 www.intalite.co.uk sales@intalite.co.uk

#### **Guarantee:**

All LED and electrical components carry a 5 year electrical guarantee, All lamps have their own average life span. We recommend all products are installed by NICEIC / registered electrical contractors, failure to do so will result in any guarantee becoming void.

#### **Full Terms & Conditions:**

For our full terms and conditions please visit our website - www.intalite.co.uk/terms-conditions