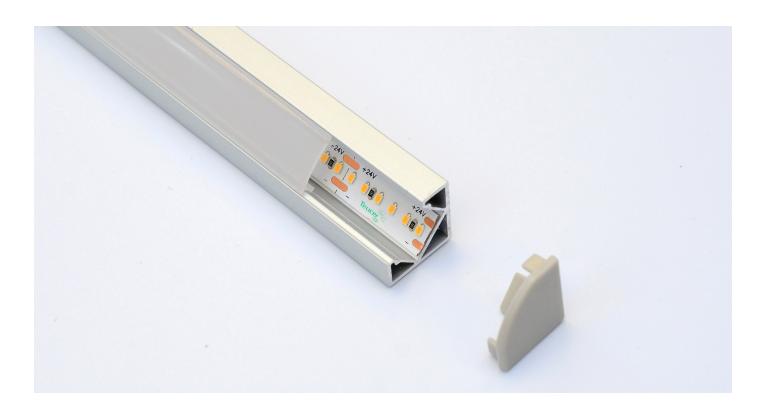

# Aluminium profiles AL-7

The AL-7 is an angled profile that is ideal for use in displays that require illumination from a 90 degree angle. This is suited to illuminating small spaces, wall washing or highlighting retail displays. Each metre of AL-7 comes with 2 mounting clips + 2 end caps as standard.

## 90 degree surface mounted