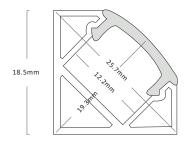

#### **Dimensions**

### **Technical specification**

AL-7/2M Code

Length 2m

anodised aluminium 6063 Construction

IP20 IP rating