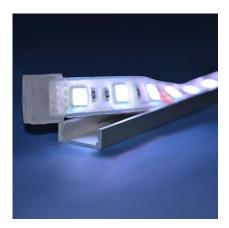

## B3020 10mm X 6mm - Anodised Aluminium Mounting Channel

This anodised aluminium mounting channel allows you to mount 10mm x 6mm warm white MicroLED and RGB MicroLED neatly under stairs, coping stone, or along rills

(Note LED strip light show in the image is not included)