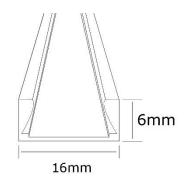

## PHYSICAL DATA

- External dimensions 16mm x 10mm
- Internal dimensions 10mm x 4mm
- Clear anodised finish
- Supplied in 1000mm lengths
- Complete with opaque clip on cover