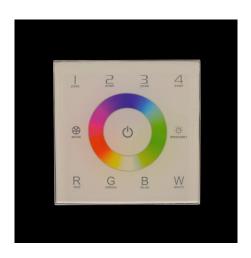

# 4 channel DMX controller

B30DMX wall mount 4 channel DMX controller allows you to control RGB/DMX lights and single colour lights from the comfort of your own home. Control the speed and colour of the RGB/DMX lights by using the colour wheel. RGB/DMX lights and single colour lights can also be dimmed using the dimming wheel. Alternatively, RGB/DMX fittings can be set on a static colour using the mode key. There are 4 pre-set colour shows that can be achieved by using the mode key. B30DMX only works as a stand-alone product if the RGB/DMX light has a built in addresser. If the light fitting has no addresser a BVDMX-350 decoder is required