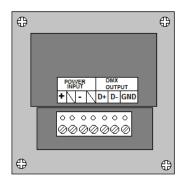

#### **TECHNICAL SPECIFICATION**

- 12 24v DC input
- 4 Channels
- Dimming
- Indoor use only