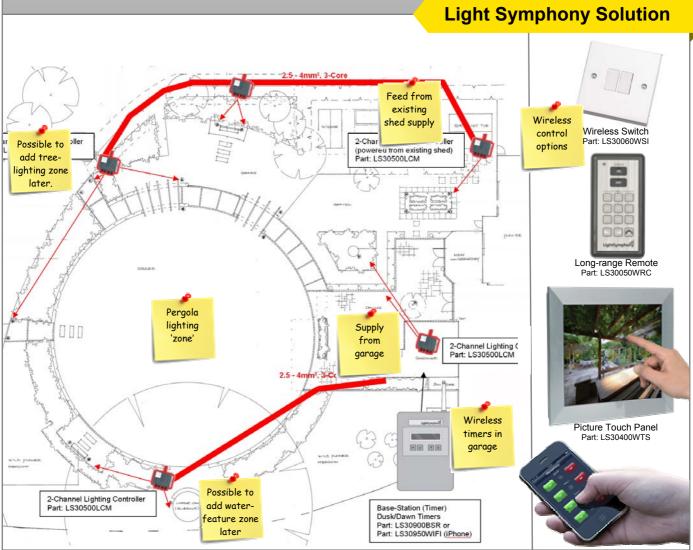

## Requirements

Control specification for 6 user-friendly lighting zones, making use of existing supplies, with minimum of new trenching.

Let us help specify your project at the planning or quotation stage. Often this is where Light Symphony's greatest savings are possible, allowing re-use of existing buried cabling and avoiding un-necessary digging. Email a sketch or plan with the power and lighting positions shown and we can advise the best solution to meet your requirements.