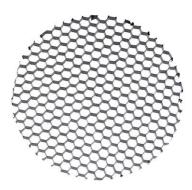

## E4010 58mm Honeycomb Glare Louvre

E4010 Honeycomb louvre is a press fit inside the front bezel of Elipta Compact, Corona and Carina range of MR16 and GU10 spotlights to provide glare protection. It hides the light source from view outside the maximum 60° beam angle of the lamp.

## PHYSICAL DATA

58mm diameter x 3mm depth aluminium honeycomb.