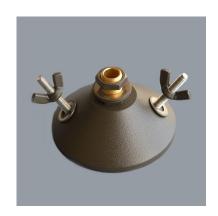

# E4013R Strap-on tree mount – Black

E4013R strap-on tree mount converts the Elipta Compact Spike Spotlight to an adjustable 12v tree mounted spotlight typically, used for moonlighting and downlighting from trees.

### **PHYSICAL DATA**

Rustic brown powder coated finish

### **INSTALLATION**

Fit spotlight it onto the centre bush of the E4013B. Tighten the lock nut against the hollow threaded section of the spike spotlight to secure its position. Secure one end of a strap to one of the side stud fixings with the wing nut and washer supplied. Stretch the strap around the tree branch or trunk and slot the hole in the other end of the strap over the second stud, ensuring the chosen strap size provides a secure fit: secure the strap with the wing nut and washer suppled. Cable connections can be made using a T9962 Cable Joint Kit, T9963 Cable Splice Kit or a T9966 IP68 in-line connector or any IP rated junction box.