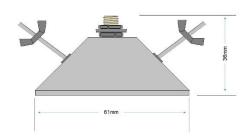

### **INSTALLATION**

Fit spotlight it onto the centre bush of the E4013B. Tighten the lock nut against the hollow threaded section of the spike spotlight to secure its position. Secure one end of a strap to one of the side stud fixings with the wing nut and washer supplied. Stretch the strap around the tree branch or trunk and slot the hole in the other end of the strap over the second stud, ensuring the chosen strap size provides a secure fit: secure the strap with the wing nut and washer suppled. Cable connections can be made using a T9962 Cable Joint Kit, T9963 Cable Splice Kit or a T9966 IP68 in-line connector or any IP rated junction box.