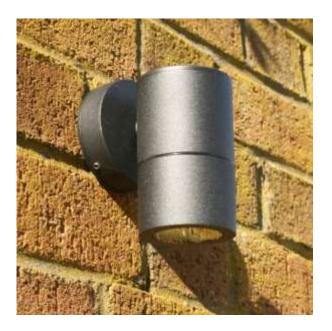

## E4332- Elipta Compact Outdoor Wall Downlight – Black – 240v

## **Description**

E4332 Elipta Compact outdoor wall downlight is a 240v wall or post-mount model for fixed downlighting and grazing. These garden downlights take a range of Led lamps to achieve a variety of garden lighting effects. 3 watt lamps are usually ideal for downlighting from a pergola or grazing down a gate pillar; 5 watts wide beam lamps are often needed for downlighting onto a patio from positions higher up on the house wall. The E4332 can also be used for uplighting.