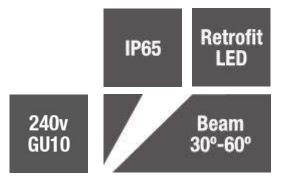

| Electrical data     | 240v GU10, dimmable with a suitable LED.                |
|---------------------|---------------------------------------------------------|
| Colour/ Finish      | Black textured powder coated Aluminium Body.            |
| Exterior Dimensions | Light 103mm x 63mm diameter.<br>Back box 77mm diameter. |