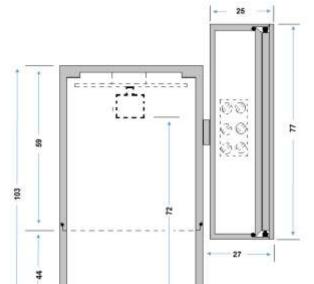

| Electrical data     | 240v GU10, dimmable with a suitable LED.                |
|---------------------|---------------------------------------------------------|
| Colour/ Finish      | Black textured powder coated Aluminium Body.            |
| Exterior Dimensions | Light 103mm x 63mm diameter.<br>Back box 77mm diameter. |