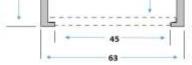

| Electrical data     | 240v GU10, dimmable with a suitable LED.                |
|---------------------|---------------------------------------------------------|
| Colour/ Finish      | Black textured powder coated Aluminium Body.            |
| Exterior Dimensions | Light 103mm x 63mm diameter.<br>Back box 77mm diameter. |