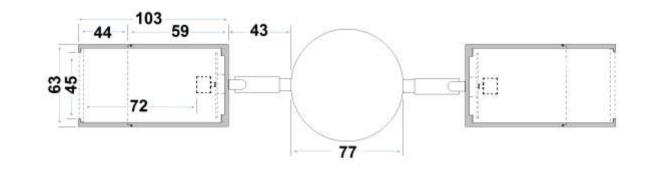

# Electrical240v GU10 retro-fit LEDColour/ FinishBlack Powder Coated AluminiumExterior Dimensions102mm x 63mm x 2 with a 77mm<br/>back box