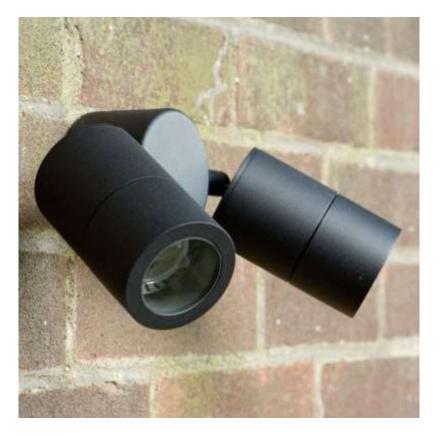

### E4932- Compact Twin Outdoor Wall Spotlight – Black - 240v GU10

#### **Description**

Elipta Compact twin outdoor wall spotlights are ideal for mounting above French windows to provide threshold lighting or downlighting patio areas from house walls.

E4932 is a 240v model for twin led lamps (order lamps separately). Flush lenses shed water and dirt and are easy to clean. Compact twin wall spotlights are ideal for mounting above French windows with twin 3w Led lamps to provide threshold lighting or downlighting patio areas from house walls with 2 x 5w Led lamps from 3 metres above ground and 2 x 7w Led lamps from 5 metres above ground. Compact wall spotlights may be dimmed with a standard wall dimmer switch if fitted with dimmable Led lamps.