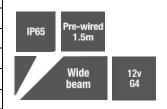

Refer to the instruction manual for further guidance.

**Note** – This product must be installed by a qualified electrician.

| Part code                       | EG1923R           |
|---------------------------------|-------------------|
| Diffuser                        | Clear             |
| Dimensions (mm)                 | 380x25            |
| Cable length (mm)               | 1500              |
| Construction                    | Solid Brass       |
| Finish                          | Bronze            |
| Class                           | Class III         |
| IP rating                       | IP65              |
| Maximum wattage                 | 3W                |
| Lamp base                       | G4                |
| Lamp included                   | No                |
| Dimmable                        | Dependant on lamp |
| Input voltage                   | 12V DC            |
| Net weight (Kg)                 | 497               |
| Gross weight (Kg)               | 617               |
| Warranty                        | 2 Years           |
| Manufactured in accordance with | BS EN 60598       |
| Origin of manufacture           | PRC               |