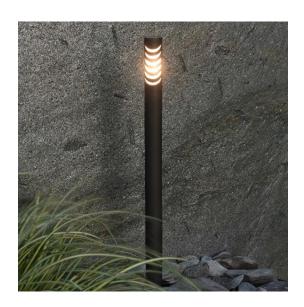

## **EG1923R- Elipta Stem LED Path Light**

## **Installation notes**

Ensure mains supply is isolated prior to installation of this product.

Unscrew the top and insert lamp. Apply small amount of grease to the thread and secure top to the body of the fitting.

Refer to the instruction manual for further guidance.

**Note** – This product must be installed by a qualified electrician.

| Part code                       | EG1923R           |
|---------------------------------|-------------------|
| Diffuser                        | Clear             |
| Dimensions (mm)                 | 380x25            |
| Cable length (mm)               | 1500              |
| Construction                    | Solid Brass       |
| Finish                          | Bronze            |
| Class                           | Class III         |
| IP rating                       | IP65              |
| Maximum wattage                 | 3W                |
| Lamp base                       | G4                |
| Lamp included                   | No                |
| Dimmable                        | Dependant on lamp |
| Input voltage                   | 12V DC            |
| Net weight (Kg)                 | 497               |
| Gross weight (Kg)               | 617               |
| Warranty                        | 2 Years           |
| Manufactured in accordance with | BS EN 60598       |
| Origin of manufacture           | PRC               |