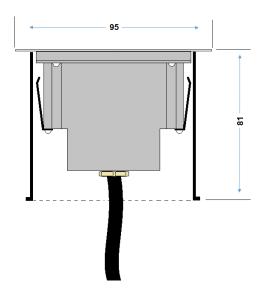

### **PHYSICAL DATA**

Constructed from 304 brushed stainless steel with a powder coated aluminium body. Measuring 95mm square x 81mm deep. The light is retained in a plastic sleeve (supplied) via two spring clips so no external fixings are visible. The light is IP65 rated.

# **INSTALLATION**

Either insert the plastic sleeve into the wall at time of construction, or retrofit by drilling a hole using a coring bit to a minimum depth of 81mm. Feed the cable through the sleeve and push the light into the tube. The retaining spring clips will hold the fitting in place.