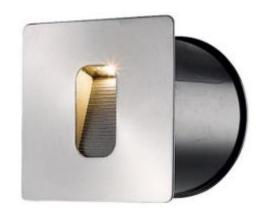

# EH2772-LED Phanzi Wall light - Warm White - Square - Stainless Steel

The Phanzi 240v round recessed step light gives you a glare free light onto steps, patios and paths with flanking walls. With its 64° beam angle and mounted 500mm above the ground the fitting gives you a 2 metre radius of useful light, perfect for lighting most paths and steps.

### **PHYSICAL DATA**

Constructed from 304 brushed stainless steel with a powder coated aluminium body. Measuring 95mm square x 81mm deep. The light is retained in a plastic sleeve (supplied) via two spring clips so no external fixings are visible. The light is IP65 rated.