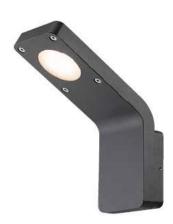

# EH2834-LED Insika outdoor wall light - Warm white LED Graphite finish 240V - IP54

Insika 240v outdoor wall light has a sleek, modern design with a powder coated graphite grey finish. Warm white in colour, the built-in LED and PSU produces a useful 7 watts, 367 lumen light output. 5.4m metre radius of light makes it an excellent option for lighting around patios or along paths from flanking house walls

### PHYSICAL DATA

- Die-cast aluminium with graphite powder-coat finish
- Built in LEDs and driver
- IP54