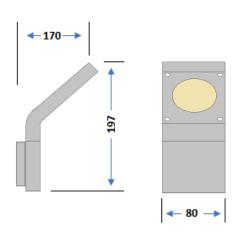

### PHYSICAL DATA

- Die-cast aluminium with graphite powder-coat finish
- Built in LEDs and driver
- IP54

#### INSTALLATION

Screw back plate onto wall, post or Besa box. Seal wall fixing holes with silicon sealant. Mount spotlight base onto back plate with grub screw fixings