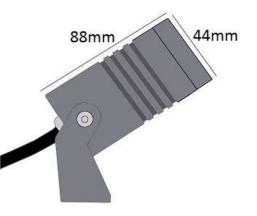

| Electrical          | 12v built in 8w 640lm LED<br>2700k 36° beam angle |
|---------------------|---------------------------------------------------|
| Colour/ Finish      | Anthracite anodised aluminium                     |
| Exterior Dimensions | 78mm x 48mm.<br>Bracket 51mm tall                 |