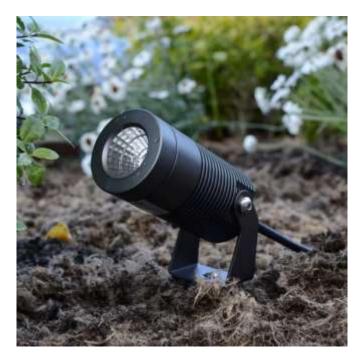

## **Description**

The Spike8 LED spike spotlight has a modern yet discrete anodised finish make it a suitable fitting for both modern and traditional garden settings. Powered from a 12v power supply, it makes the Spike8 LED spike spotlight a safe option, while making it more flexible than 240v fitting when the lights need to be relocated due to the changes in the garden caused by seasonal fluctuation. By removing the spike from the fitting, it can be mounted onto a pergola and used for spotlighting down on a subject.