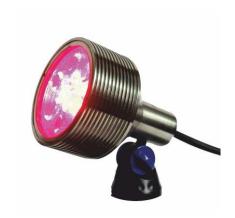

# GLRGB18WS Luxes RGB - RGB 18w Spotlight With Clear Lens

Luxes RGB is an adjustable led spotlight with a nickelplated brass body and nine 2w RGB LEDs providing light output almost equivalent to a 50w halogen lamp. It has a clear lens and provides a focused 30° beam for uplighting small trees and focal points or for use as an underwater spotlight in fountains and waterfalls

## **PHYSICAL DATA**

Body is constructed from nickel-plated brass with polycarbonate knuckle. Measuring 80mm in diameter x0mm depth. Supplied without mount. A range of optional bases, wall mount and ground spikes are available to suit desired locations. Light is IP68 rated.

#### **ELECTRICAL DATA**

12v ac – Requires power form a compatible plug & play transformer. The light features nine built in 2w CREE LEDs (3 each for Red, Green and Blue) producing 400 lumens output with a 30° beam angle. Supplied fitted with 5m twin core input cable terminated with a male 2-pin IP44 plug & play connector. Requires the GLMCL remote controller to program and control the light.