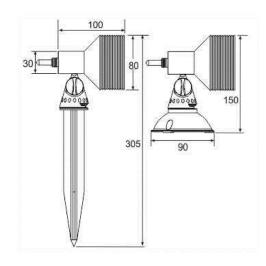

## **PHYSICAL DATA**

Body is constructed from nickel-plated brass with polycarbonate knuckle. Measuring 80mm in diameter x0mm depth. Supplied without mount. A range of optional bases, wall mount and ground spikes are available to suit desired locations. Light is IP68 rated.

## **INSTALLATION**

Adjustable polycarbonate knuckle joint fits a range of mounting options including a spike, weighted base, extension pole and a tube bracket to allow mounting on fountain head pipes. A waterproof IP68 connection may be achieved by using either the GLWJB IP68 junction box or GLWCC waterproof cable connector