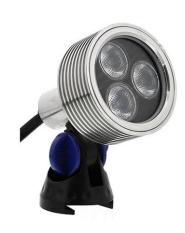

# GLWW8WSBRI Brilliance - Warm White 8w Spotlight with Clear Lens

Brilliance is an adjustable led spotlight with a nickelplated brass body and three warm white LEDs providing light output almost equivalent to a 35w halogen lamp. It has a clear lens and provides a focused 30° beam for uplighting small trees and focal points or for use as an underwater spotlight in fountains and waterfalls

#### **PHYSICAL DATA**

Body is constructed from nickel-plated brass with polycarbonate knuckle. Measuring 58mm in diameter x 70mm depth. Supplied without mount. A range of optional bases, wall mount and ground spikes are available to suit desired locations. Light is IP68 rated.

#### **ELECTRICAL DATA**

12v ac – Requires power form a compatible plug & play transformer. The light features three built in CREE 3000K warm white LEDs producing 330 lumens output with a wide 30° beam angle. Supplied fitted with 5m twin core input cable terminated with a male 2-pin IP44 plug & play connector.