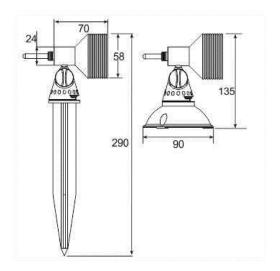

#### **PHYSICAL DATA**

Body is constructed from nickel-plated brass with polycarbonate knuckle. Measuring 58mm in diameter x 70mm depth. Supplied without mount. A range of optional bases, wall mount and ground spikes are available to suit desired locations. Light is IP68 rated.

#### **INSTALLATION**

Adjustable polycarbonate knuckle joint fits a range of mounting options including a spike, weighted base, extension pole and a tube bracket to allow mounting on fountain head pipes. A waterproof IP68 connection may be achieved by using either the GLWJB IP68 junction box or GLWCC waterproof cable connector