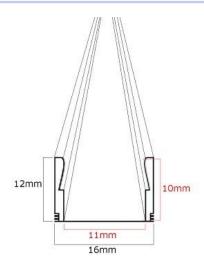

# PHYSICAL & ELECTRICAL DATA

- External dimensions 16mm x 12mm
- Internal dimensions 11mm x 10mm
- Clear anodised finish
- Supplied in 1000mm lengths
- complete with opaque clip on cover 42g