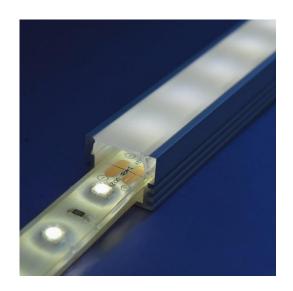

### 16mm X 12mm - Anodised Aluminium Mounting Channel with Frosted Cover

This anodised aluminium mounting channel allows you to mount 10mm x 6mm warm white MicroLED neatly under stairs, coping stone, or along rills (Note LED strip light shown in the image is not included)