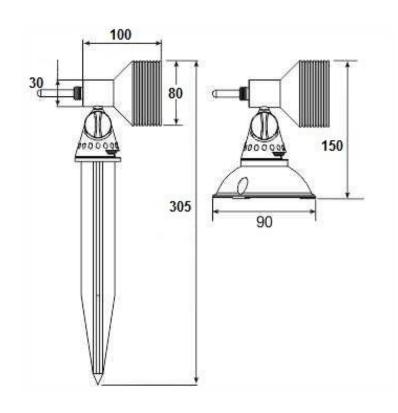

| Electrical          | Power consumption 24 watts.<br>12v 9 x 2w 3000k warm white.<br>Built-in Cree LEDs.<br>750Lm 30° beam angle.<br>IP68 with IP44 connectors. |
|---------------------|-------------------------------------------------------------------------------------------------------------------------------------------|
| Colour/ Finish      | Nickel Plated Brass Body.                                                                                                                 |
| Exterior Dimensions | Body 100mm x 80mm dia.<br>150mm tall on GLMB mounting<br>base.                                                                            |