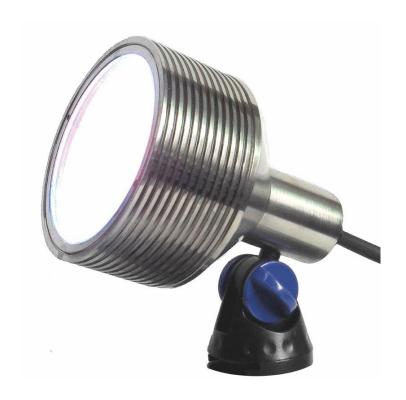

## **Description**

Luxes is an adjustable led spotlight with a nickel-plated brass body and 9 x 2w 3000k warm white LEDs. It has a clear lens and provides a focused 30 degree beam for uplighting trees and focal points, or for use as an underwater spotlight in fountains and waterfalls. The ribbed body is designed to accept an optional clip-on glare shield and the adjustable polycarbonate knuckle joint fits a range of mounting options including a spike, weighted base, extension pole and a tube bracket to allow mounting on fountain head pipes: mount required must be ordered separately.

| Electrical          | Power consumption 24 watts.<br>12v 9 x 2w 3000k warm white.<br>Built-in Cree LEDs.<br>750Lm 30° beam angle.<br>IP68 with IP44 connectors. |
|---------------------|-------------------------------------------------------------------------------------------------------------------------------------------|
| Colour/ Finish      | Nickel Plated Brass Body.                                                                                                                 |
| Exterior Dimensions | Body 100mm x 80mm dia.<br>150mm tall on GLMB mounting<br>base.                                                                            |