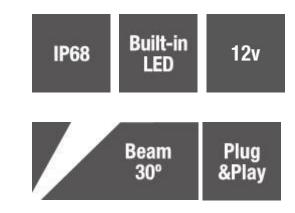

| Electrical          | Power consumption 24 watts.<br>12v 9 x 2w 3000k warm white.<br>Built-in Cree LEDs.<br>750Lm 30° beam angle.<br>IP68 with IP44 connectors. |
|---------------------|-------------------------------------------------------------------------------------------------------------------------------------------|
| Colour/ Finish      | Nickel Plated Brass Body.                                                                                                                 |
| Exterior Dimensions | Body 100mm x 80mm dia.<br>150mm tall on GLMB mounting<br>base.                                                                            |

## Installation guidelines

5m input cable with male IP44 2-pin input connector to plug into a Plug&Play transformer, extension cable, connector or junction box: an IP68 connection may be achieved by using either the GLWJB IP68 junction box or GLWCC IP68 waterproof cable connector. Adjustable polycarbonate knuckle joint fits a range of mounting options including a spike, weighted base, extension pole and a tube bracket to allow mounting on fountain head pipes.