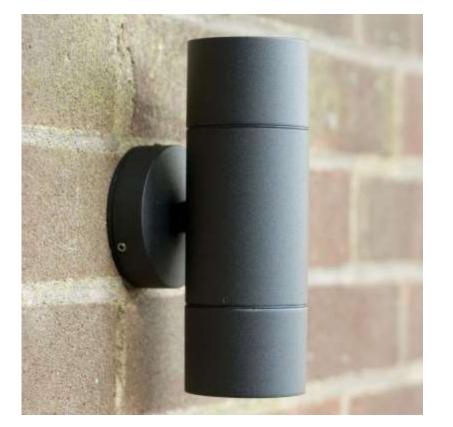

## E4432 - Compact Up & Down Outdoor Wall Light - Black Aluminium 240v GU10

#### **Description**

E4432 Elipta Compact up&down outdoor light is a 240v wall or post mount model for fixed up/downlighting and grazing applications to create stylish wall illumination effects. 240v models utilise GU10 LED lamps which means there is no need for a bulky transformer base and they fit mains wiring points on house walls and pillars. It has flush lenses which shed water and dirt and are easy to clean. Black powder-coated aluminium is a traditional recessive colour choice for garden settings.

| Electrical          | 240v 2 x GU10 LED                |
|---------------------|----------------------------------|
| Colour/ Finish      | Black powder coated aluminium    |
| Exterior Dimensions | 180mm x 63mm, base 25mm<br>deep. |