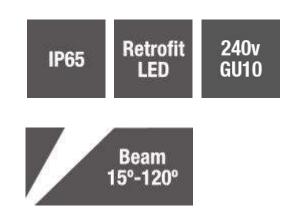

#### **Description**

E4432 Elipta Compact up&down outdoor light is a 240v wall or post mount model for fixed up/downlighting and grazing applications to create stylish wall illumination effects. 240v models utilise GU10 LED lamps which means there is no need for a bulky transformer base and they fit mains wiring points on house walls and pillars. It has flush lenses which shed water and dirt and are easy to clean. Black powder-coated aluminium is a traditional recessive colour choice for garden settings.

| Electrical          | 240v 2 x GU10 LED                |
|---------------------|----------------------------------|
| Colour/ Finish      | Black powder coated aluminium    |
| Exterior Dimensions | 180mm x 63mm, base 25mm<br>deep. |