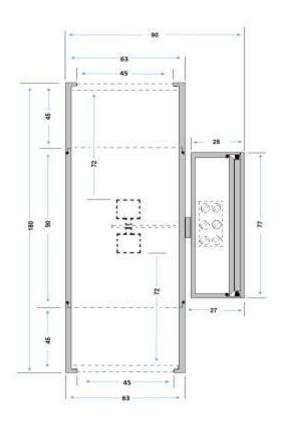

| Electrical          | 240v 2 x GU10 LED                |
|---------------------|----------------------------------|
| Colour/ Finish      | Black powder coated aluminium    |
| Exterior Dimensions | 180mm x 63mm, base 25mm<br>deep. |

### Installation guidelines

Screw back plate onto wall, post or Besa box. Seal wall fixing holes with silicon sealant.