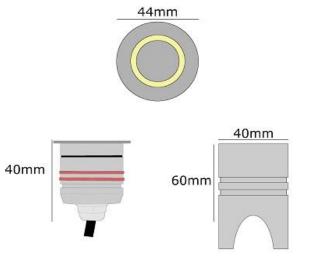

Do not use wire wound transformers or constant current power supply.

Do not exceed 60% of the nominal rating when selecting your DC constant voltage power supply

| Electrical data     | 12v24v DC 2w 2700K 12lm.<br>Requires 12v or 24v constant<br>voltage dc power supply. |
|---------------------|--------------------------------------------------------------------------------------|
| Colour/ Finish      | 316 Grade Stainless Steel top.<br>Aluminium body.<br>Plastic recess sleeve.          |
| Exterior Dimensions | Top 44mm diameter. body of 40mm. sleeve 40mm x 60mm.                                 |