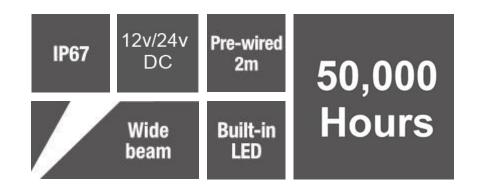

Do not use wire wound transformers or constant current power supply.

Do not exceed 60% of the nominal rating when selecting your DC constant voltage power supply

| Electrical data     | 12v24v DC 2w 2700K 12lm.<br>Requires 12v or 24v constant<br>voltage dc power supply. |
|---------------------|--------------------------------------------------------------------------------------|
| Colour/ Finish      | 316 Grade Stainless Steel top.<br>Aluminium body.<br>Plastic recess sleeve.          |
| Exterior Dimensions | Top 44mm diameter. body of 40mm. sleeve 40mm x 60mm.                                 |