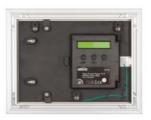

#### **Flush Mount Wall Box**

Galvanised box suitable for plaster board fixing using the bendout tabs or masonry fixing. Touch-panel is depth adjustable and push-fits for easy battery replacement. Depth 25mm

Part No. LS30410TSB