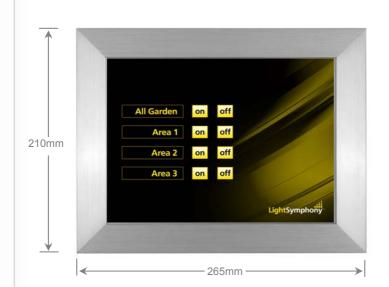

Size - 265 x 210 x 20mm

RF - 434.075MHz Narrow Band FM

Coding - Security channels 1–16

Power - 2x AAA batteries

CE Compliance - EN220-300 EN 50081-1 EN 50082-1

### How to use it

After placing your photo, image or artwork behind the glass, turn the touch-panel over to reveal the small controller on the rear. The LCD display steps you through teaching new touch-buttons and their function; Garden On/Off, Area 1 On/Off, Dim Up/Down etc. Add up to 30 small, medium or large buttons in any position.