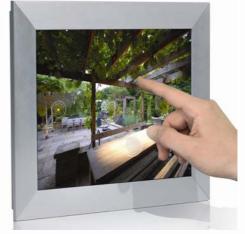

## **Description**

The wireless picture touch-panel provides an easily customised user-interface to Light Symphony. Like an ordinary picture frame; simply place your own photo, design or artwork behind the glass to create an intuitive, bespoke, wall-mounted, control centre.

By holding your finger on the glass you can create touch-buttons where you want them. Hang it on the wall or flush-mount it using the optional wall-box for the ultimate wow factor.

Download the Microsoft Word<sup>®</sup> template from our web-site to simplify creating the background image.