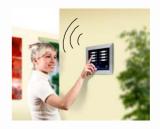

### **Application Example**

2. Teach the touch-buttons...

4. Lighting Control Modules respond

3. Touch to use...

### How to use it

After placing your photo, image or artwork behind the glass, turn the touch-panel over to reveal the small controller on the rear. The LCD display steps you through teaching new touch-buttons and their function; Garden On/Off, Area 1 On/Off, Dim Up/Down etc. Add up to 30 small, medium or large buttons in any position.

Next, simply hang it on the wall all and it's ready for action! When a touch-button is pressed the unit sends a wireless command, which the outdoor Lighting Control Modules hear and respond to.

If a base-station is installed, it also hears the command and re-transmits it, thereby increasing the range and reliability.