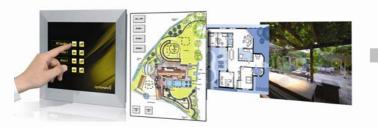

### **Application Example**

2. Teach the touch-buttons...

4. Lighting Control Modules respond

3. Touch to use...

### How to use it

After placing your photo, image or artwork behind the glass, turn the touch-panel over to reveal the small controller on the rear. The LCD display steps you through teaching new touch-buttons and their function; Garden On/Off, Area 1 On/Off, Dim Up/Down etc. Add up to 30 small, medium or large buttons in any position.

Next, simply hang it on the wall all and it's ready for action! When a touch-button is pressed the unit sends a wireless command, which the outdoor Lighting Control Modules hear and respond to.

If a base-station is installed, it also hears the command and re-transmits it, thereby increasing the range and reliability.