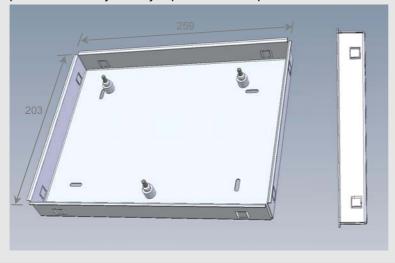

#### **Flush Mount Wall Box**

Galvanised box suitable for plaster board fixing using the bendout tabs or masonry fixing. Touch-panel is depth adjustable and push-fits for easy battery replacement. Depth 25mm

Part No. LS30410TSB