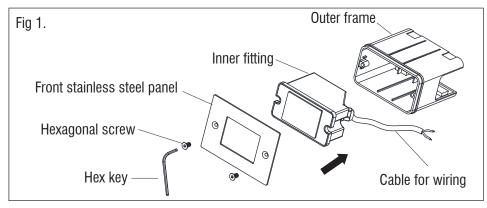

#### Installation

Existing fittings must be completely removed before installation of a new product. Before removing the existing fitting, carefully note the position of each set of wires.

- Select a mounting location for the product and prepare a cut out size of H65mm x W103mm x D103mm. If removing an existing brick, the mortar should not be removed.
- · Pass the incoming supply cable through the cut out and through the outer frame.
- Fit the 4 spring clips into the outer frame by pushing them into the slots. Ensure they are securely fitted and then securely fit the outer frame into the wall. See Fig 2.
- Avoid locating any cables in positions that would cause a hazard. Position cables and outdoor rated junction boxes (not supplied) away from areas where they may be at risk from being cut, trapped or damaged.
- We recommend that you use H05RN-F specification cable (not supplied) which is an outdoor grade, rubber sheathed cable. The mains supply cable must have a minimum cross sectional area of 1.0mm<sup>2</sup>
- · Cables must be protected using suitable conduit or plastic trunking.
- · Product must only be installed into vertical walls.
- Tighten the cable gland to ensure waterproof seal.
- · Re-assemble the bricklight, ensuring the front bezel is securely fitted to ensure waterproof seal.
- Replace fuse or circuit breaker and switch on. Your light is now ready for use.