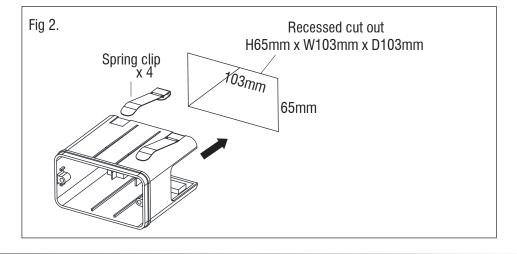

#### Installation

Existing fittings must be completely removed before installation of a new product. Before removing the existing fitting, carefully note the position of each set of wires.

- Select a mounting location for the product and prepare a cut out size of H65mm x W103mm x D103mm. If removing an existing brick, the mortar should not be removed.
- · Pass the incoming supply cable through the cut out and through the outer frame.
- Fit the 4 spring clips into the outer frame by pushing them into the slots. Ensure they are securely fitted and then securely fit the outer frame into the wall. See Fig 2.
- Avoid locating any cables in positions that would cause a hazard. Position cables and outdoor rated junction boxes (not supplied) away from areas where they may be at risk from being cut, trapped or damaged.
- We recommend that you use H05RN-F specification cable (not supplied) which is an outdoor grade, rubber sheathed cable. The mains supply cable must have a minimum cross sectional area of 1.0mm<sup>2</sup>
- · Cables must be protected using suitable conduit or plastic trunking.
- · Product must only be installed into vertical walls.
- Tighten the cable gland to ensure waterproof seal.
- · Re-assemble the bricklight, ensuring the front bezel is securely fitted to ensure waterproof seal.
- Replace fuse or circuit breaker and switch on. Your light is now ready for use.