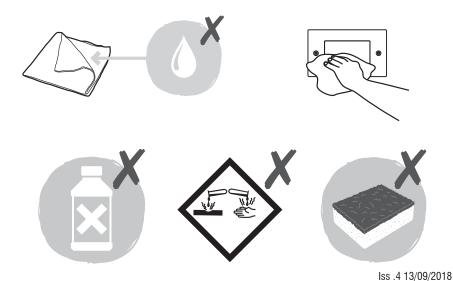

## **Care and Safety**

• We recommend cleaning with a soft dry cloth. Do not use solvents or abrasive cleaners as these could damage the finish.

· For your safety, always switch off the supply before cleaning.