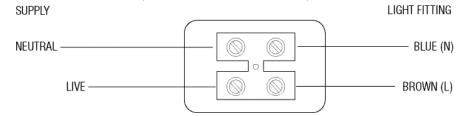

# Wiring

Having correctly identified the wiring from your existing light fitting, connect to the approved IP67 (or highter rated) terminal block in the following way. (recommended terminal block ref. 61515)

## Check that...

- · You have correctly identified the wires.
- The connections are tight.
- No loose strands have been left out of the terminals.