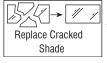

The LED module is protected by a shade. This part must be replaced immediately should the shade become cracked or damaged. This fitting must not be used without the shade in place.

Instruction leaflet