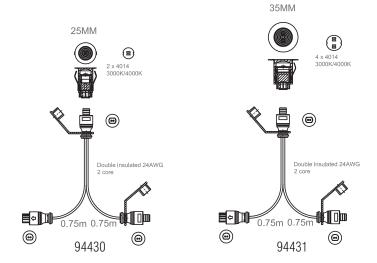

## 94430, 94431

## **FEATURES**

- 2 years warranty
- Polished stainless steel & clear PC finish
- Constructed from stainless steel (304) & polycarbonate
- IP67
- 94430 is suitable for use with 73347 IkonPro CCT 25mm Kit
- 94431 is suitable for use with 73348 IkonPro CCT 35mm Kit

## **SPEC DATA**

Product Wattage: 0.75W

Kelvin: 3000K/4000K

Energy Rating: A++Dimmable: No 120° Beam Angle: Power Factor: 0.46 CRI: 80 Lifetime (Hours): 25000 LED chip: San'an SDCM: Product Voltage: 12V DC

Surge Protection (KV): 1

Operating Temp.: -20 to 40 Degree

Product Weight (KG): 0.09

Cut-out (mm): Dia 20 for 94430

Dia 25 for 94431

Minimum Cavity Depth (mm): 80
Cable Length (m): 1.5
Cable Spec.: DC cable