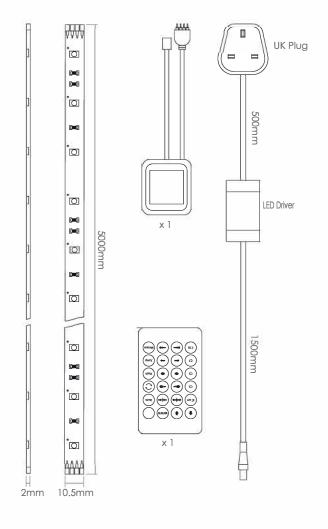

## **Aqualine 12V Premium 5m Kit RGB**

## **FEATURES**

- 2 years warranty
- Supplied with remote RGB control
- Constructed from polymer film & silicone rubber
- White plastic & clear silicone finish
- 16 colours on at one time
- · Cycle through all colours
- Pulse multiple colours
- Flow from left to right, from both ends to centre and back again
- · Clever effects 'waterfall' & 'falling stars'
- Adjust speed & brightness
- IP44
- · Easy installation

## **SPEC DATA**

Product Wattage: 24W RGB Kelvin: **Energy Rating:** Α Dimmable: Yes Beam Angle: 120° Power Factor: >0.5 CRI: 80 Lifetime (Hours): 15000 LED: San'an LED qty: 150 LEDs/M Product Voltage: 220-240V 50/60 Surge Protection (V): 500 Product Weight (KG): 0.52 Cable Length (M): 2 2 Class: