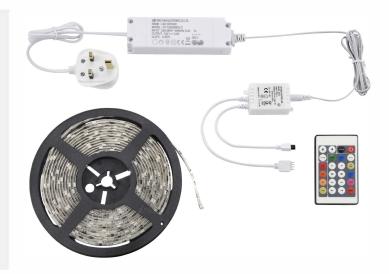

## **Aqualine 12V Premium 5m Kit RGB**

## **FEATURES**

- 2 years warranty
- Supplied with remote RGB control
- Constructed from polymer film & silicone rubber
- White plastic & clear silicone finish
- 16 colours on at one time
- · Cycle through all colours
- Pulse multiple colours
- Flow from left to right, from both ends to centre and back again
- · Clever effects 'waterfall' & 'falling stars'
- Adjust speed & brightness
- IP44
- · Easy installation

## **SPEC DATA**

Product Wattage: 24W RGB Kelvin: **Energy Rating:** Α Dimmable: Yes Beam Angle: 120° Power Factor: >0.5 CRI: 80 Lifetime (Hours): 15000 LED: San'an LED qty: 150 LEDs/M Product Voltage: 220-240V 50/60 Surge Protection (V): 500 Product Weight (KG): 0.52 Cable Length (M): 2 2 Class: