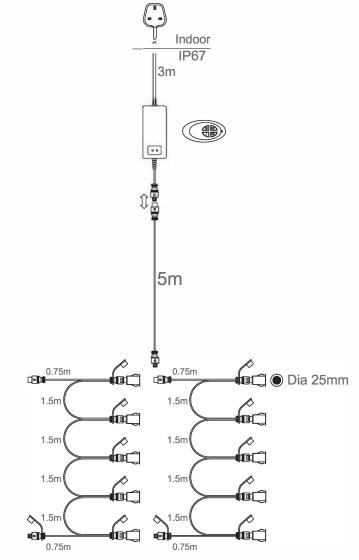

## 59136 IkonPRO 25mm Kit

## **FEATURES**

- 5 years (2 years + 3 years) extended warranty
- Supplied with remote RGB control
- Polished stainless steel & clear PC finish
- Constructed from stainless steel (304) & polycarbonate
- Super bright SMD LED technology
- Innovative new fitting method
- Improved lens design
- Complete with LED driver
- RGB
- IP67
- Kit includes: 10 x 0.75W LED heads, 15W driver, 5m extension cable, 2 x 5 way looms, 3 pin plug & remote control

## **SPEC DATA**

| Product Wattage:           | 10 x 0.75W                  |
|----------------------------|-----------------------------|
| Energy Rating:             | A                           |
| Dimmable:                  | Remote RGB dimmable control |
| Power Factor:              | 0.53                        |
| Lifetime (Hours):          | 25000                       |
| LED chip:                  | San'an                      |
| Driver Type:               | Constant voltage 12V        |
| Product Voltage:           | 220-240V                    |
| Herts:                     | 50/60                       |
| Surge Protection (KV):     | 1                           |
| Operating Temp.:           | -20 to 40 Degree            |
| Battery Number:            | 1                           |
| Battery Spec .:            | 23A 12V                     |
| Product Weight (KG):       | 1.13                        |
| Cut-out (mm):              | 20                          |
| Minimum Cavity Depth (mm): | 80                          |
| Cable Length (m):          | 3                           |
| Cable Spec.:               | H05RN-F                     |
| Class:                     | 3                           |
|                            |                             |