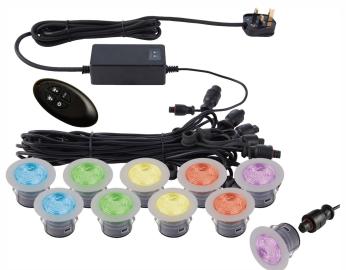

## 59138 IkonPRO 45mm Kit

## **FEATURES**

- 5 years (2 years + 3 years) extended warranty
- Supplied with remote RGB control
- Polished stainless steel & clear PC finish
- Constructed from stainless steel (304) & polycarbonate
- Super bright SMD LED technology
- Innovative new fitting method
- Improved lens design
- Complete with LED driver
- RGB
- IP67
- Kit includes: 10 x 1.5W LED heads, 15W driver, 5m extension cable, 2 x 5 way looms, 3 pin plug & remote control