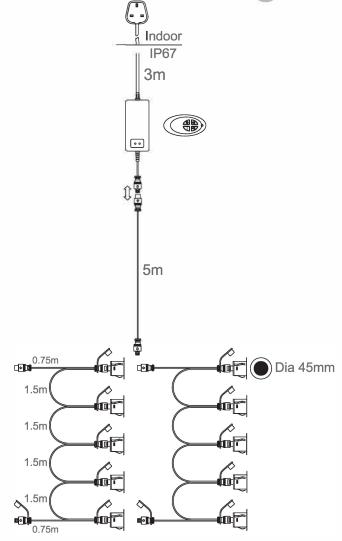

## **FEATURES**

- 5 years (2 years + 3 years) extended warranty
- Supplied with remote RGB control
- Polished stainless steel & clear PC finish
- Constructed from stainless steel (304) & polycarbonate
- Super bright SMD LED technology
- Innovative new fitting method
- Improved lens design
- Complete with LED driver
- RGB
- IP67
- Kit includes: 10 x 1.5W LED heads, 15W driver, 5m extension cable, 2 x 5 way looms, 3 pin plug & remote control