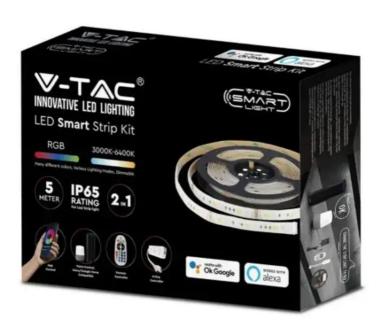

## 4W/M Smart LED Strip Kit RGB+3in1 54 LED's IP65 12V, compatible with Alexa & Google Home 5m Reel

- Wi-Fi enabled smart <u>IP65 strip light</u> with Wi-Fi inline controller and IR remote controller
- Easy to install and pair with the V-TAC Smart Light App
- Switch lights off, change colours, dim the lights and more using the V-TAC app
- Can be controlled via the V-TAC Smart Light app or Alexa and Google Home
- BS Plug adapter included
- Suitable for illuminating Borders, Edges, Cabinets, Bars and any area with limited space for installation.