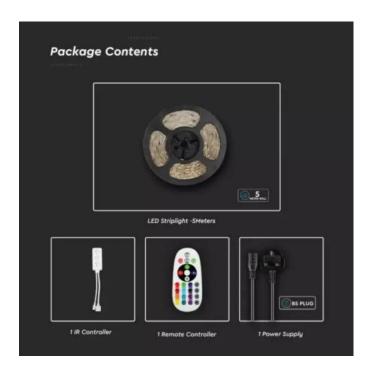

## 4W/M Smart LED Strip Kit RGB+3in1 54 LED's IP65 12V, compatible with Alexa & Google Home 5m Reel

- Wi-Fi enabled smart <u>IP65 strip light</u> with Wi-Fi inline controller and IR remote controller
- Easy to install and pair with the V-TAC Smart Light App
- Switch lights off, change colours, dim the lights and more using the V-TAC app
- Can be controlled via the V-TAC Smart Light app or Alexa and Google Home
- BS Plug adapter included
- Suitable for illuminating Borders, Edges, Cabinets, Bars and any area with limited space for installation.