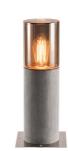

## **LISENNE POLE 40**

## grey/smoked glass Item No. 1000665

The discreet LISENNE floor stand comes with a smoked-glass look on a base made of basalt. With its in-built E27 socket, the luminaire is suitable for both LED and energy-saving lamps. An earth spike and a concrete anchor set are optionally available. In addition, the installation can be extended by adding appropriate wall, ceiling, table and pendant lights from the series.

## Specification

| Recommended Lamp1               | 1001032           |
|---------------------------------|-------------------|
| Colour                          | grey/smoked glass |
| Material                        | basalt/glass      |
| Voltage                         | 230V ~50/60Hz     |
| Safety Class                    | 1                 |
| Energy Efficiency Index Fitting | E - A++           |
| Way of mounting                 | Surface Floor     |
| Height (cm)                     | 40.00 cm          |
| Diameter (cm)                   | 12.00 cm          |
| Lampholder                      | E27               |
| IP Rating                       | IP 54             |