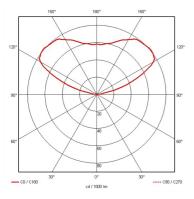

age: 650
Lampholder: E27

Bulb: Energy-saving bulb E27 max. 11W

DASAR 215 UNI recessed ground luminaire, round, stainless

Number of bulbs: 1
Bulb included: no

Installation diameter: 20,0 cm
Installation depth: 28,3 cm
Product diameter: 21,50 cm
Weight net.: 3,499 kg
Operating voltage: 230 Volt
Max. Wattage: 80 Watt
Protection class: IP 67

Material: aluminium / stainless steel 316

Colour: stainless steel

Way of mounting: recessed ground mounting

Remarks: Mounting pot included. Maximum cable

diameter 11 mm

Weigth capacity 1,5 tons. Through-wiring is

possible

Also suitable for the use of PAR30, 75W

max and PAR38, 80W max

Recommended bulbs: 508211 / Energy-saving lamp TC-TSE,

11W, 2700K, E27

Accessory: 229240 / Diffuser insert small for DASAR

recessed ground luminaires, 50°





Outdoor recessed floor luminaire type: DASAR 215 UNI recessed ground luminaire, round, stainless steel 316, E27, max. 80W, IP67 made from aluminium / stainless steel 316, Ref.:229200 Colour version: stainless steel. Max. wattage 80 Watt, at an operating voltage of 230 Volt. Protection class IP 67, Way of mounting: recessed ground mounting. Recess dimensions: Installation diameter: 20 cm, Installation depth: 28,3 cm. Product dimensions: Product diameter: 21,5 cm, Weight (net): 3,499 kg. Equipped with E27 lampholder for bulb type Energy-saving bulb E27 max. 11W Mounting pot included. Maximum cable diameter 11 mm. Weigth capacity 1,5 tons. Through-wiring is possible. Also suitable for the use of PAR30, 75W max and PAR38, 80W max. Recommended bulb 1: Energy-saving lamp TC-TSE, 11W, 2700K, E2