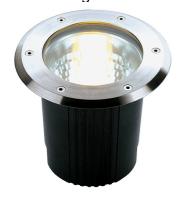

## steel 316, E27, max. 80W, IP67 Article no.: 229200 Catalogue page: 650

Article no.: 22920
Catalogue page: 650
Lampholder: E27

Bulb: Energy-saving bulb E27 max. 11W

DASAR 215 UNI recessed ground luminaire, round, stainless

Outdoor recessed floor luminaire type: DASAR 215 UNI recessed ground luminaire, round, stainless steel 316, E27, max. 80W, IP67 made from aluminium / stainless steel 316, Ref.:229200 Colour version: stainless steel. Max. wattage 80 Watt, at an operating voltage of 230 Volt. Protection class IP 67, Way of mounting: recessed ground mounting. Recess dimensions: Installation diameter: 20 cm, Installation depth: 28,3 cm. Product dimensions: Product diameter: 21,5 cm, Weight (net): 3,499 kg. Equipped with E27 lampholder for bulb type Energy-saving bulb E27 max. 11W Mounting pot included. Maximum cable diameter 11 mm. Weigth capacity 1,5 tons. Through-wiring is possible. Also suitable for the use of PAR30, 75W max and PAR38, 80W max. Recommended bulb 1: Energy-saving lamp TC-TSE, 11W, 2700K, E27, Ref.: 508211