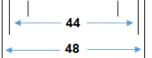

| Electrical data     | 12v 1w 123lm 4000K built in LED.                                                                                                                                            |
|---------------------|-----------------------------------------------------------------------------------------------------------------------------------------------------------------------------|
| Colour/ Finish      | Stainless Steel top.                                                                                                                                                        |
| Exterior Dimensions | 54mm long Body x 38mm<br>diameter with a plastic sleeve of<br>70mm long and a diameter of<br>48mm. Stainless steel top of<br>60mm diameter and a 16mm<br>protruding eyelid. |