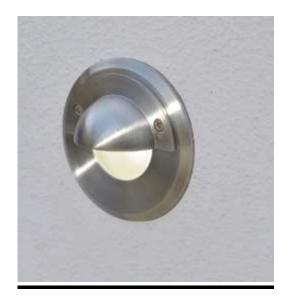

## E3411W-N- Navigator Eye - Stainless Steel - 12v - White LED -Eyelid

## **Description**

E3411W-N is a low energy, high output, white LED deck and recessed light which consumes a small amount of power and stays cool to the touch. The high output 1w white led produces a wide beam diffused by the 28mm diameter frosted lens. Install it to light across individual steps or in a wall about 40cm above a patio or deck.

| Electrical data     | 12v 1w 123lm 4000K built in LED.                                                                                                                                            |
|---------------------|-----------------------------------------------------------------------------------------------------------------------------------------------------------------------------|
| Colour/ Finish      | Stainless Steel top.                                                                                                                                                        |
| Exterior Dimensions | 54mm long Body x 38mm<br>diameter with a plastic sleeve of<br>70mm long and a diameter of<br>48mm. Stainless steel top of<br>60mm diameter and a 16mm<br>protruding eyelid. |