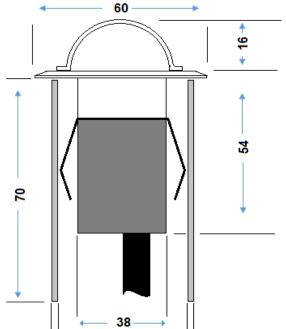

| Electrical data     | 12v 1w 123lm 4000K built in LED.                                                                                                                                            |
|---------------------|-----------------------------------------------------------------------------------------------------------------------------------------------------------------------------|
| Colour/ Finish      | Stainless Steel top.                                                                                                                                                        |
| Exterior Dimensions | 54mm long Body x 38mm<br>diameter with a plastic sleeve of<br>70mm long and a diameter of<br>48mm. Stainless steel top of<br>60mm diameter and a 16mm<br>protruding eyelid. |