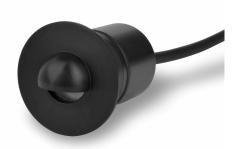

## LV-BL602R Recessed step/wall light

## **DATA SHEET**

The LV-602R is a discreet low glare recessed product for the horizontal lighting of steps, stairways, paths and driveways.

The half dome design limits unwanted vertical glare produced by other step lights, which can create a hazard when navigating flights of stairs. The LV-602R can also be used as an interior product for various design schemes. Machined from solid billets of aluminium.