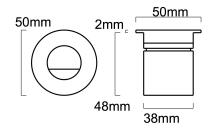

## LV-BL602R Recessed step/wall light

## **DATA SHEET**

The LV-602R is a discreet low glare recessed product for the horizontal lighting of steps, stairways, paths and driveways.

The half dome design limits unwanted vertical glare produced by other step lights, which can create a hazard when navigating flights of stairs. The LV-602R can also be used as an interior product for various design schemes. Machined from solid billets of aluminium.

- · Designed, manufactured, and hand assembled in England
- Black anodised aluminium 6082 construction
- Wiring to be in (SERIES)
- Requires a remote (constant current) LED driver 700mA maximum
- 350mA = 1.2w, 500mA = 1.7w, 700mA = 2.4w drivers can be used
- Forward voltage: 3.2v DC
- Colour temperature: 2700K (warm white)
- Light source: Cree XP-E (integral LED)
- BIN: 8B4
- CRI 85
- 79.98lm@350mA 139.96lm@700mA (Typical)
- Dimmable 0-10V
- Beam choice; 10°, 18°, 32°, or 42°
- IP68
- 1m 2 core HO5RN-F rubber cable
- 5 year quarantee
- PVC installation sleeve supplied
- Product code: LV-BL602R