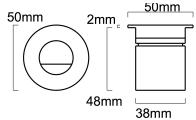

- Designed, manufactured, and hand assembled in England
- 316L stainless steel construction
- Wiring to be in (SERIES)
- Requires a remote (constant current) LED driver 700mA maximum
- 350mA = 1.2w, 500mA = 1.7w, 700mA = 2.4w drivers can be used
- Forward voltage: 3.2v DC
- Colour temperature: 2700K (warm white)
- Light source: Cree XP-E (integral LED)
- BIN: 8B4
- CRI 85
- 79.98lm@350mA 139.96lm@700mA (Typical)
- Dimmable 0-10V
- Beam choice; 10°, 18°, 32°
- IP68
- 1m 2 core HO5RN-F rubber cable
- 5 year guarantee
- PVC installation sleeve supplied
- Product code: LV-SS602R