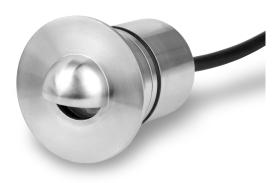

## LV-SS602R Recessed step/wall light

## DATA SHEET

The LV-602R is a discreet low glare recessed product for the horizontal lighting of steps, stairways, paths and driveways.

The half dome design limits unwanted vertical glare produced by other step lights, which can create a hazard when navigating flights of stairs. The LV-602R can also be used as an interior product for various design schemes. Machined from solid billets of 316L stainless steel.

- Designed, manufactured, and hand assembled in England
- 316L stainless steel construction
- Wiring to be in (SERIES)
- Requires a remote (constant current) LED driver 700mA maximum
- 350mA = 1.2w, 500mA = 1.7w, 700mA = 2.4w drivers can be used
- Forward voltage: 3.2v DC
- Colour temperature: 2700K (warm white)
- Light source: Cree XP-E (integral LED)
- BIN: 8B4
- CRI 85
- 79.98lm@350mA 139.96lm@700mA (Typical)
- Dimmable 0-10V
- Beam choice; 10°, 18°, 32°
- IP68
- 1m 2 core HO5RN-F rubber cable
- 5 year guarantee
- PVC installation sleeve supplied
- Product code: LV-SS602R