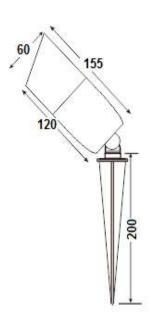

| Colour/ Finish      | Black powder coated aluminium.           |
|---------------------|------------------------------------------|
| Exterior Dimensions | 155mm x 60mm, not including 200mm spike. |