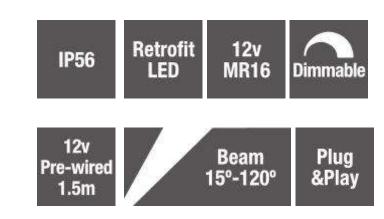

## **Description**

P8B is a modern style textured black powder-coated aluminium garden spotlight. It has a finned spike and locking knuckle to hold the focus of the spotlight despite disturbance by gardening, children or animals, and a deep glare shield to hide the light source from view, even close to path or patio.

## Installation guidelines

Connects to Plug&Play transformer via Plug&Play extensions cables, 3 or 5 way adaptors or junction box. An IP68 connection may be achieved by using either the GLWJB IP68 junction box or GLWCC waterproof cable connector.