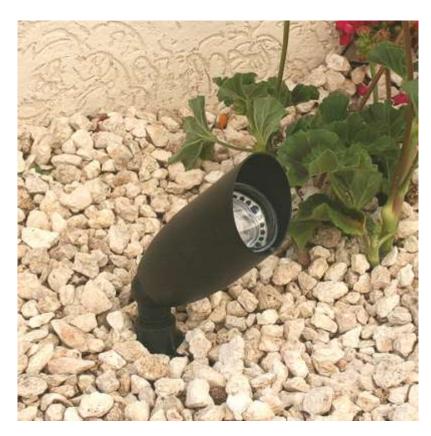

## **Description**

P8B is a modern style textured black powder-coated aluminium garden spotlight. It has a finned spike and locking knuckle to hold the focus of the spotlight despite disturbance by gardening, children or animals, and a deep glare shield to hide the light source from view, even close to path or patio.

| Colour/ Finish      | Black powder coated aluminium.           |
|---------------------|------------------------------------------|
| Exterior Dimensions | 155mm x 60mm, not including 200mm spike. |