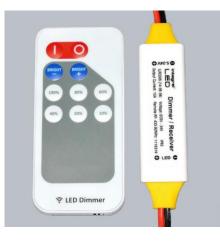

# **B3010 RF Single Colour Receiver &** Controller

This RF (Radio Frequency) Single Colour Remote Control and Dimmer/Receiver can be used with single colour MicroLED strips. With the remote control, you can easily adjust the brightness of the LED strip

## PHYSICAL DATA

- Handset measures 86mm x 40mm x 7mm (LxWxH)
- Driver measures 64mm x 20mm x 8.5mm
- 115mm long connection wires
- IP63