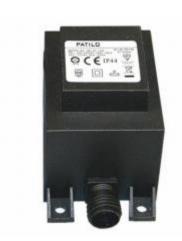

# DB60W12 Plug & Play Transformer 60va

DB60W12 is a 60 watt 12v transformer designed for easy installation with the minimum of tools with the Elipta range of Plug&Play lights, connectors, extension cables and junction boxes.

#### **PHYSICAL DATA**

- Length 125mm
- Width 65mm
- Height 75mm
- Resin filled polycarbonate case with four lugs for screw fixings
- IP44 rated

### **ELECTRICAL DATA**

- 230v AC input
- 12v Output 60va
- 1m three core mains input cable terminated in UK 3-pin plug
- 2 pin plug & play female output connector