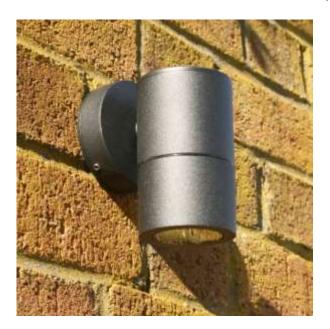

## E4331L- Elipta Compact Outdoor Wall Downlight – Black - 12v MR16

## **Description**

E4331L Elipta Compact outdoor wall downlight is a 12v wall or post-mount model for fixed downlighting and grazing. 12v models operate from a remote transformer. These garden downlights take a range of Led lamps to achieve a variety of garden lighting effects. 3 watt lamps are usually ideal for downlighting from a pergola or grazing down a gate pillar; 5 watts wide beam lamps are often needed for downlighting onto a patio from positions higher up on the house wall. A 12v 3w or 5w led module is a low-energy option. It has a flush lens which sheds water and dirt and is easy to clean. The E4331L can also be used for uplighting.