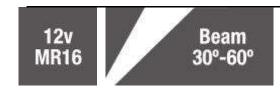

| Electrical data     | 12v MR16, dimmable with suitable transformer and LED.   |
|---------------------|---------------------------------------------------------|
| Colour/ Finish      | Black textured powder coated Aluminium Body.            |
| Exterior Dimensions | Light 103mm x 63mm diameter.<br>Back box 77mm diameter. |