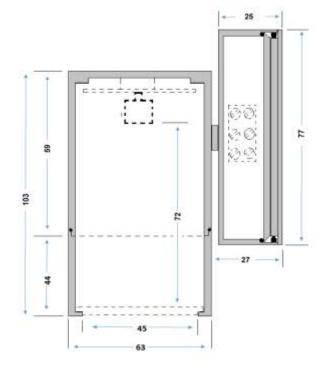

| Electrical data     | 12v MR16, dimmable with suitable transformer and LED.   |
|---------------------|---------------------------------------------------------|
| Colour/ Finish      | Black textured powder coated Aluminium Body.            |
| Exterior Dimensions | Light 103mm x 63mm diameter.<br>Back box 77mm diameter. |