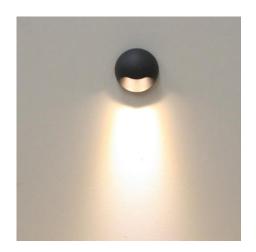

# EH2571 Gemini Wall Light - Warm White - Graphite

The EH2571 Gemini wall light is a sleek and contemporary wall light constructed in die-cast aluminium with a modern graphite grey powder coated finish.

#### **PHYSICAL DATA**

The IP54 rated Gemini wall light measures 130mm diameter x 68mm high and is constructed from die-cast aluminium. Illumination is provided by two 3 watt CREE warm white LED that give a 28° spread of light. The light is finished in a modern dark graphite grey powder coat finish