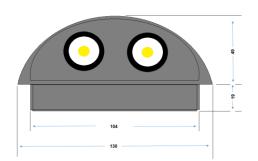

#### **PHYSICAL DATA**

The IP54 rated Gemini wall light measures 130mm diameter x 68mm high and is constructed from die-cast aluminium. Illumination is provided by two 3 watt CREE warm white LED that give a 28° spread of light. The light is finished in a modern dark graphite grey powder coat finish