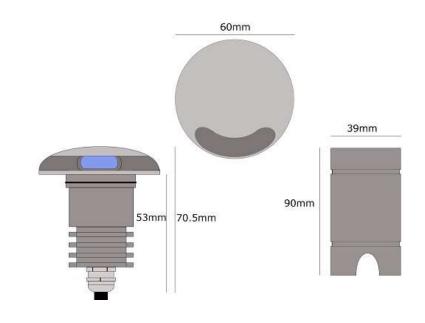

| Electrical data     | 12/24v DC 100lm 2700K 3w                                                     |
|---------------------|------------------------------------------------------------------------------|
| Colour/ Finish      | 316 Grade Stainless Steel.                                                   |
| Exterior Dimensions | Top 60mm circumference. Body (including top) 70.5mm tall. sleeve 39mm x 90mm |