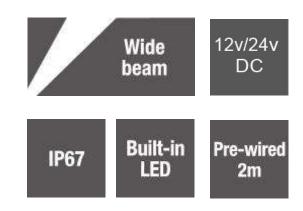

| Electrical data     | 12/24v DC 100lm 2700K 3w                                                     |
|---------------------|------------------------------------------------------------------------------|
| Colour/ Finish      | 316 Grade Stainless Steel.                                                   |
| Exterior Dimensions | Top 60mm circumference. Body (including top) 70.5mm tall. sleeve 39mm x 90mm |