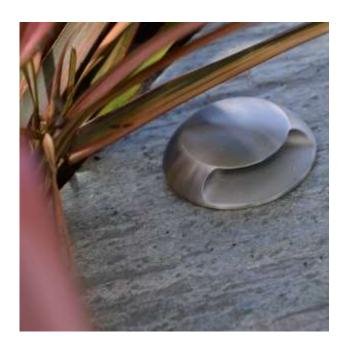

## **Description**

The Micro Waymarker 90 is compatible with both 12v and 24v DC power supplies. 90° light output from 1 window allows you to softly light the path or driveway. The Micro Waymarker has a glass lens that is raised to the top of the dome, preventing debris from settling and blocking the light output The light is located by an "O" ring on the body into a sleeve tube so that no external screw fixings are visible. It may also be used as a deck light.