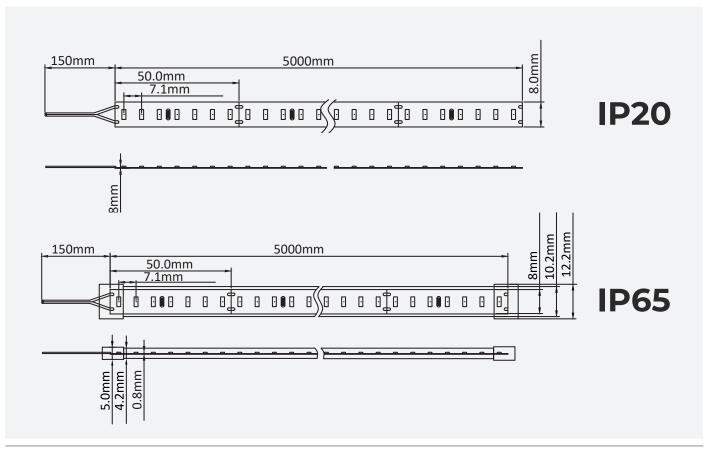

## Technical drawing

## Technical specification

9.6 W/m Max Wattage LED Chip SMD 2216 140LEDs LEDs per meter Construction **PCB** IP rating **IP20** 

Fixture Self Adhesive (300MP)

24V Voltage Dimension 5m

Cut Every 50mm

Colour Rendering Index Ra > 90Beam Angle 120° Energy Efficiency Rating Д+