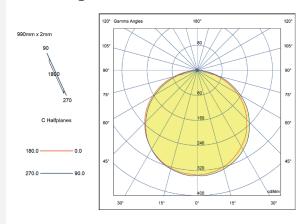

# 9.6 W/m Single colour LED strip 2216 chip



## Technical drawing













# 9.6 W/m Single colour LED strip 2216 chip

## Technical specification

9.6 W/m Max Wattage LED Chip SMD 2216 140LEDs LEDs per meter Construction **PCB** IP rating **IP20** 

Fixture Self Adhesive (300MP)

24V Voltage Dimension 5m

Cut Every 50mm

Colour Rendering Index Ra > 90Beam Angle 120° Energy Efficiency Rating Д+

Estimated Life 50.000 hours Operating temperature -20~+45°C

Maximum run length 15m

## Polar diagram



#### Note

For compatibility of LED strip with aluminium profile, please refer to the compatibility chart in our catalogue or on our website:

www.intalite.co.uk/compatibilitychart

For power consumption of LED strip and choosing appropriate driver, please refer to power consumption chart in our catalogue or on our website:

www.intalite.co.uk/powerconsumptionchart

### Product codes

| Product Code    | IP<br>Rating | CCT   | Lumens/<br>m | Lumens/<br>W |
|-----------------|--------------|-------|--------------|--------------|
| LST-3WW27K(N)   | IP20         | 2700K | 873 lm       | 91 lm/W      |
| LST-3WW30K(N)   | IP20         | 3000K | 912 lm       | 95 lm/W      |
| LST-3CW(N)      | IP20         | 4000K | 960 lm       | 100 lm/W     |
| LST-IP3WW27K(N) | IP65         | 2700K | 82