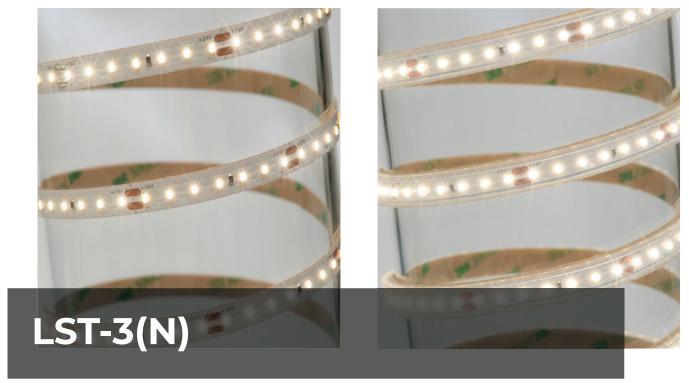

# 9.6 W/m Single colour LED strip 2216 chip

### Product codes

| Product Code    | IP<br>Rating | CCT   | Lumens/<br>m | Lumens/<br>W |
|-----------------|--------------|-------|--------------|--------------|
| LST-3WW27K(N)   | IP20         | 2700K | 873 lm       | 91 lm/W      |
| LST-3WW30K(N)   | IP20         | 3000K | 912 lm       | 95 lm/W      |
| LST-3CW(N)      | IP20         | 4000K | 960 lm       | 100 lm/W     |
| LST-IP3WW27K(N) | IP65         | 2700K | 820 lm       | 85 lm/W      |
| LST-IP3WW30K(N) | IP65         | 3000K | 860 lm       | 89 lm/W      |
| LST-IP3CW(N)    | IP65         | 4000K | 910 lm       | 94 lm/W      |