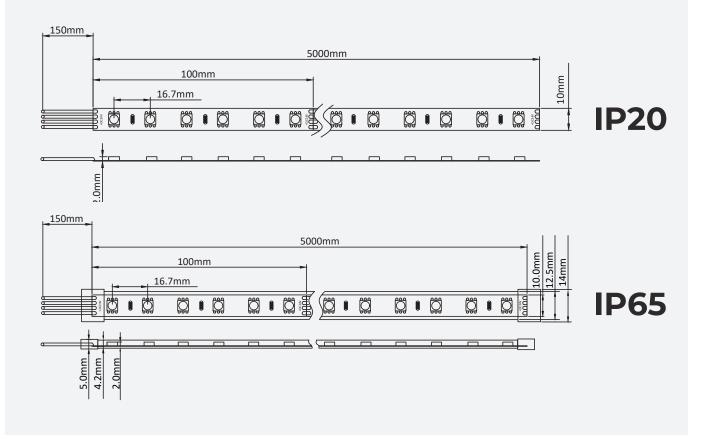

# Technical drawing

## Technical specification

| Max Wattage              | 14.4 W/m              |
|--------------------------|-----------------------|
| LED Chip                 | SMD 5050 RGB          |
| LEDs per meter           | 60 LEDs               |
| Construction             | PCB                   |
| IP rating                | IP20/IP65             |
| Fixture                  | Self Adhesive (300MP) |
| Voltage                  | 24V                   |
| Dimension                | 5m                    |
| Cut                      | Every 100mm           |
| Colour Rendering Index   | N/A                   |
| Beam Angle               | 120°                  |
| Energy Efficiency Rating | A+                    |
| Estimated Life           | 50.000 hours          |
| Operating temperature    | -20~+45°C             |
| Maximum run length       | 12m                   |