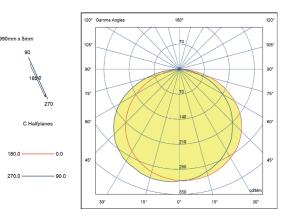

|
| Beam Angle               | 120°                  |
| Energy Efficiency Rating | A+                    |
| Estimated Life           | 50.000 hours          |
| Operating temperature    | -20~+45°C             |
| Maximum run length       | 12m                   |

## Product codes

| Product Code | IP<br>Rating | CCT | Lumens/<br>m | Lumens/<br>W |
|--------------|--------------|-----|--------------|--------------|
| LST-4RGB     | IP20         | RGB | 506 lm*      | 35 lm/W      |
| LST-4IPRGB   | IP65         | RGB | 460 lm*      | 31 lm/W      |

\* The RGB lumens value has been calculated using a mcd (millicandela) to lumens converter.

Note: The lumen data shown are typical lumen values tested and verified by a European independently accredited test house.

## Polar diagram



#### Note

For compatibility of LED strip with aluminium profile, please refer to the compatibility chart in our catalogue or on our website: www.intalite.co.uk/compatibilitychart

For power consumption of LED strip and choosing appropriate driver, please refer to power consumption chart in our catalogue or on our website:

www.intalite.co.uk/powerconsumptionchart

## **Guarantee:**

All LED and electrical components carry a 5 year electrical guarantee, All lamps have their own average life span. We recommend all products are installed by NICEIC / registered electrical contractors, failure to do so will result in any guarantee becoming void.

#### **Full Terms & Conditions:**

For our full terms and conditions please visit our website - www.intalite.co.uk/terms-conditions

INTALITE UK 14