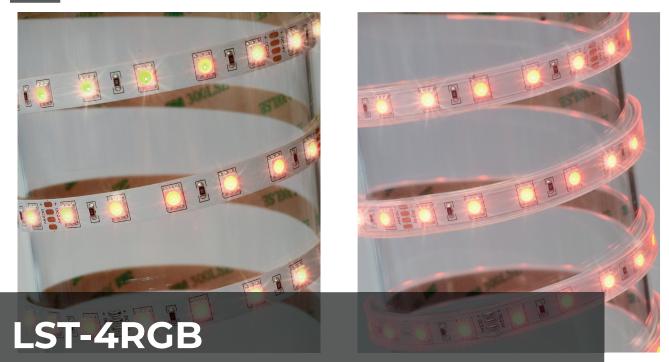

# **14.4 W/m** RGB LED strip 5050 chip

## Product codes

| Product Code | IP<br>Rating | CCT | Lumens/<br>m | Lumens/<br>W |
|--------------|--------------|-----|--------------|--------------|
| LST-4RGB     | IP20         | RGB | 506 lm*      | 35 lm/W      |
| LST-4IPRGB   | IP65         | RGB | 460 lm*      | 31 lm/W      |