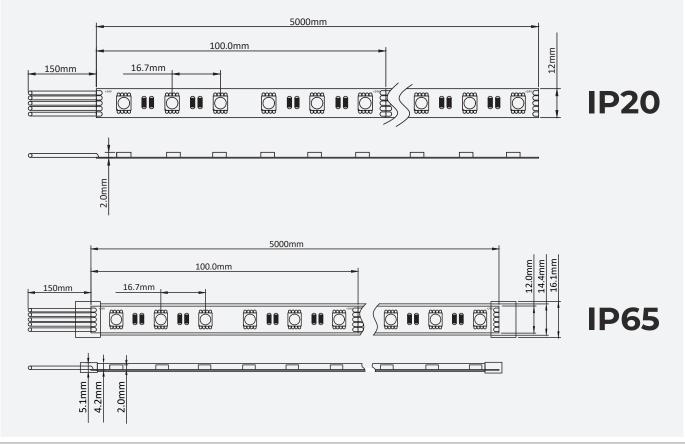

# Technical specification

| Max Wattage              | 17.8 W/m              |
|--------------------------|-----------------------|
| LED Chip                 | SMD 5050 RGBW         |
| LEDs per meter           | 60 LEDs               |
| Construction             | PCB                   |
| IP rating                | IP20/IP65             |
| Fixture                  | Self Adhesive (300MP) |
| Voltage                  | 24V                   |
| Dimension                | 5m                    |
| Cut                      | Every 100mm           |
| Colour Rendering Index   | Ra > 80 (white chip)  |
| Beam Angle               | 120°                  |
| Energy Efficiency Rating | A+                    |
| Estimated Life           | 50.000 hours          |
| Operating temperature    | -20~+45°C             |
| Maximum run length       | 10m                   |