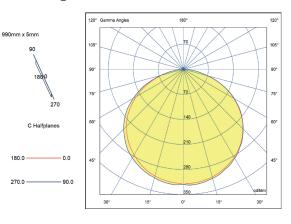

#### Polar diagram

# Technical specification

| Max Wattage              | 17.8 W/m              |
|--------------------------|-----------------------|
| LED Chip                 | SMD 5050 RGBW         |
| LEDs per meter           | 60 LEDs               |
| Construction             | PCB                   |
| IP rating                | IP20/IP65             |
| Fixture                  | Self Adhesive (300MP) |
| Voltage                  | 24V                   |
| Dimension                | 5m                    |
| Cut                      | Every 100mm           |
| Colour Rendering Index   | Ra > 80 (white chip)  |
| Beam Angle               | 120°                  |
| Energy Efficiency Rating | A+                    |
| Estimated Life           | 50.000 hours          |
| Operating temperature    | -20~+45°C             |
| Maximum run length       | 10m                   |