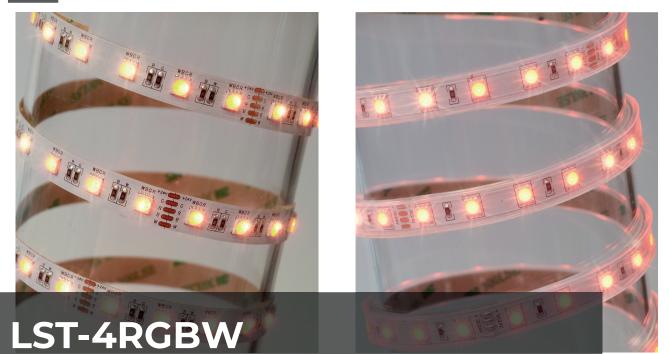

## Product codes

| Product Code | IP<br>Rating | CCT  | Lumens/<br>m | Lumens/<br>W |
|--------------|--------------|------|--------------|--------------|
| LST-4RGBW    | IP20         | RGBW | 902 lm*      | 50 lm/W      |
| LST-4IPRGBW  | IP65         | RGBW | 820 lm*      | 46 lm/W      |