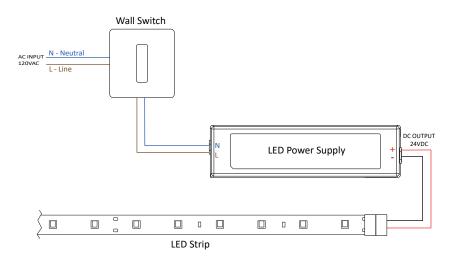

#### **Mains Wiring Diagram**

\* Consult switch manufacturer wiring diagram for connections on the switch