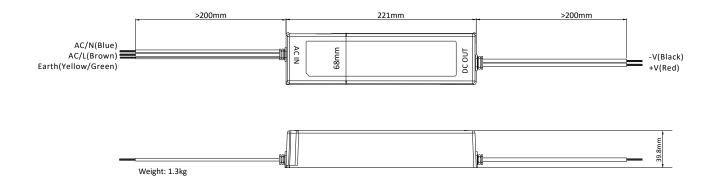

, non-condensing

Ingress Protection IP67 waterproof

Storage Temp / Hu- -40~+80°C, 10~95%RH

midity

Safety Standards EN 61347-1:2008+AI+A2 EN 61347-2-13:2014,

EN 62493:2010, AfPS GS 2014:01 Par. 3.1

Withstand Voltage I/P-O/P:3.00KVAC

Isolation Resistance I/P-O/P:50M $\Omega$ /500VDC/25°C/70%RH

EMC Emission EN55015:2006+A1:2007+A2:2009, EN61000-3-2:

2006+A1:2009+A2:2009, EN 61000-3-3:2008

EMC Immunity EN61457:1995+A1:2009

To calculate the maximum number of drivers per mcb the following calculation can be applied: Number for drivers= Ipeak (breaker)/ Isurge (driver).

Consult breaker manufacturer for guidance on circuit breakers for direct current applications.





Safety & EMC







## **200**W Standard LED Driver

# Con<mark>stant Voltage IP67 24VDC</mark>

#### **Dimensions**



#### **Recommended Mounting Position**



#### **Mains Wiring Diagram**



\* Consult switch manufacturer wiring diagram for connections on the switch











### 200W Standard LED Driver

# Constant Voltage IP67 24VDC

#### Intalite Controllers Wiring Diagram



#### **Derating Curve**



INTALITE UK 148 - 154 Merton High Street; London, SW19 1AZ, UK Tel: +44 (0)20 8542 1471 Fax: 0870 4211 763 www.intalite.co.uk sales@intalite.co.uk

#### **Guarantee:**

All LED and electrical components carry a 5 year electrical guarantee, All lamps have their own average life span. We recommend all products are installed by NICEIC / registered electrical contractors, failure to do so will result in any guarantee becoming void.

#### **Full Terms & Conditions:**

For our full terms and conditions pl