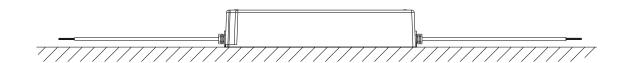

waterproof

Storage Temp / Hu- -40~+80°C, 10~95%RH

midity

Safety Standards EN 61347-1:2008+AI+A2 EN 61347-2-13:2014,

EN 62493:2010, AfPS GS 2014:01 Par. 3.1

Withstand Voltage I/P-O/P:3.00KVAC

Isolation Resistance I/P-O/P:50M $\Omega$ /500VDC/25°C/70%RH

EMC Emission EN55015:2006+A1:2007+A2:2009, EN61000-3-2:

2006+A1:2009+A2:2009, EN 61000-3-3:2008

EMC Immunity EN61457:1995+A1:2009

To calculate the maximum number of drivers per mcb the following calculation can be applied: Number for drivers= Ipeak (breaker)/ Isurge (driver).

Consult breaker manufacturer for guidance on circuit breakers for direct current applications.





Safety & EMC







## **200**W Standard LED Driver

# Con<mark>stant Voltage IP67 24VDC</mark>

#### **Dimensions**



#### **Recommended Mounting Position**



#### **Mains Wiring Diagram**



\* Consult switch manufacturer wiring diagram for connections on the switch











### 200W Standard LED Driver

# Constant Voltage IP67 24VDC

#### Intalite Controllers Wiring Diagram



#### **Derating Curve**



INTALITE UK 148 - 154 Merton High Street; London, SW19 1AZ, UK Tel: +44 (0)20 8542 1471 Fax: 0870 4211 763 www.intalite.co.uk sales@intalite.co.uk

#### **Guarantee:**

All LED and electrical components carry a 5 year electrical guarantee, All lamps have their own average life span. We recommend all products are installed by NICEIC / registered electrical contractors, failure to do so will result in any guarantee becoming void.

#### **Full Terms & Conditions:**

For our full terms and conditions please visit our website - www.intalite.co.u