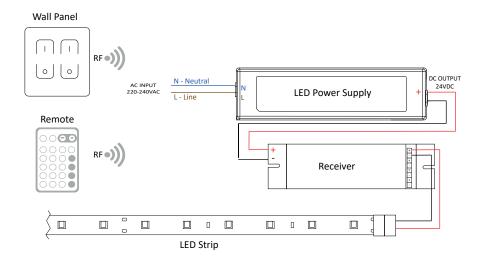

:50M $\Omega$ /500VDC/25°C/70%RH

EMC Emission EN55015:2006+A1:2007+A2:2009, EN61000-3-2:

2006+A1:2009+A2:2009, EN 61000-3-3:2008

EMC Immunity EN61457:1995+A1:2009

To calculate the maximum number of drivers per mcb the following calculation can be applied: Number for drivers= Ipeak (breaker)/ Isurge (driver).

Consult breaker manufacturer for guidance on circuit breakers for direct current applications.





Safety & EMC







## **200**W Standard LED Driver

# Con<mark>stant Voltage IP67 24VDC</mark>

#### **Dimensions**



#### **Recommended Mounting Position**



#### **Mains Wiring Diagram**



\* Consult switch manufacturer wiring diagram for connections on the switch











### 200W Standard LED Driver

# Constant Voltage IP67 24VDC

#### Intalite Controllers Wiring Diagram



#### **Derating Curve**



INTALITE UK 148 - 154 Merton High Street; London, SW19 1AZ, UK Tel: +44 (0)20 8542 1471 Fax: 0870 4211 763 www.intalite.co.uk sales@intalite.co.uk

#### **Guarantee:**

All LED and electrical components carry a 5 year electrical guarantee, All lamps have their own average life span. We recommend all products are installed by NICEIC / registered electrical contractors, failure to do so will result in any guarantee becoming void.

#### **Full Terms & Conditions:**

For our full terms and conditions please visit our website - www.intalite.co.uk/terms-conditions