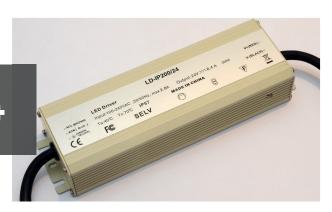

### 200W Standard LED Driver

Constant Voltage IP67 24VDC

# LD-IP200/24

## **200**W Standard LED Driver

# Con<mark>stant Voltage IP67 24VDC</mark>